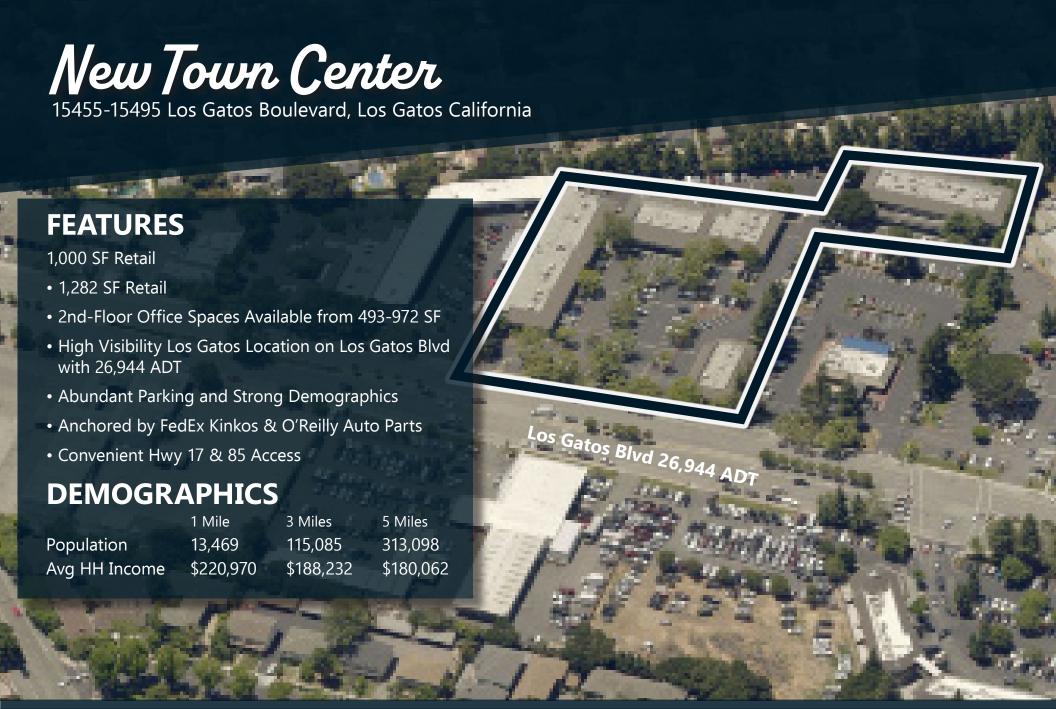

### **Doug Ferrari** 408.879.4002

15455-15495 Los Gatos Boulevard, Los Gatos California

Retail vacancies - 1st Floor

- 15545-B (1,282 SF)
- 15545-F (1,000 SF)

1543 Lafayette Street, Suite C Santa Clara, 95050

Office 408.879.4000 Fax 408.879.4004 www.primecommercialinc.com

**Dixie Divine** 408.879.4001

ddivine@primecommercialinc.com CA DRE 00926251 & 01481181

**Doug Ferrari** 408.879.4002

15455-15495 Los Gatos Boulevard, Los Gatos California

#### Office vacancies 2nd Floor

- #1 (846 SF)
- #5 (972 SF)