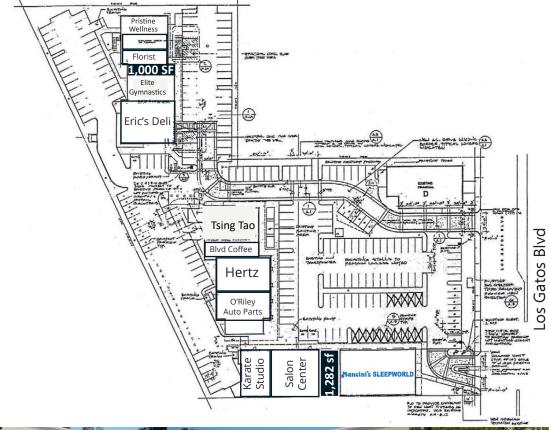

### **Doug Ferrari** 408.879.4002

15455-15495 Los Gatos Boulevard, Los Gatos California

Retail vacancies - 1st Floor

- 15545-B (1,282 SF)
- 15545-F (1,000 SF)

1543 Lafayette Street, Suite C Santa Clara, 95050

#### Office vacancies 2nd Floor

- #1 (846 SF)
- #5 (972 SF)