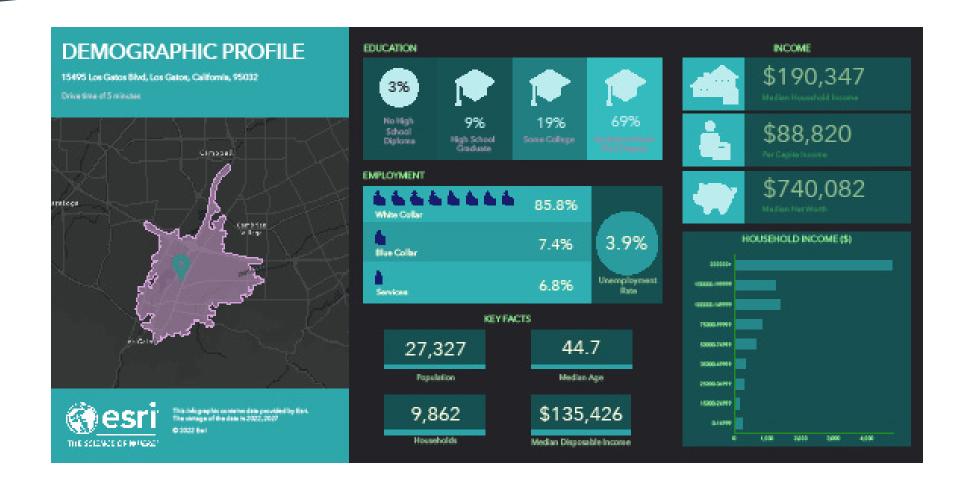

ercialinc.com CA DRE 00926251 & 01481181

**Doug Ferrari** 408.879.4002

15455-15495 Los Gatos Boulevard, Los Gatos California

#### Office vacancies 2nd Floor

- #1 (846 SF)
- #5 (972 SF)

#### NewTown Office





1543 Lafayette Street, Suite C Santa Clara, 95050

Office 408.879.4000 Fax 408.879.4004 www.primecommercialinc.com **Dixie Divine** 408.879.4001

ddivine@primecommercialinc.com CA DRE 00926251 & 01481181 **Doug Ferrari** 408.879.4002

15455-15495 Los Gatos Boulevard, Los Gatos California





1543 Lafayette Street, Suite C Santa Clara, 95050

Office 408.879.4000 Fax 408.879.4004 www.primecommercialinc.com

**Dixie Divine** 408.879.4001

ddivine@primecommercialinc.com CA DRE 00926251 & 01481181 **Doug Ferrari** 408.879.4002

15455-15495 Los Gatos Boulevard, Los Gatos California





1543 Lafayette Street, Suite C Santa Clara, 95050

Office 408.879.4000 Fax 408.879.4004 www.primecommercialinc.com **Dixie Divine** 408.879.4001

ddivine@primecommercialinc.com CA DRE 00926251 & 01481181 **Doug Ferrari**408.879.4002
dferrari@primecommercialinc.com

CA DRE 01032363