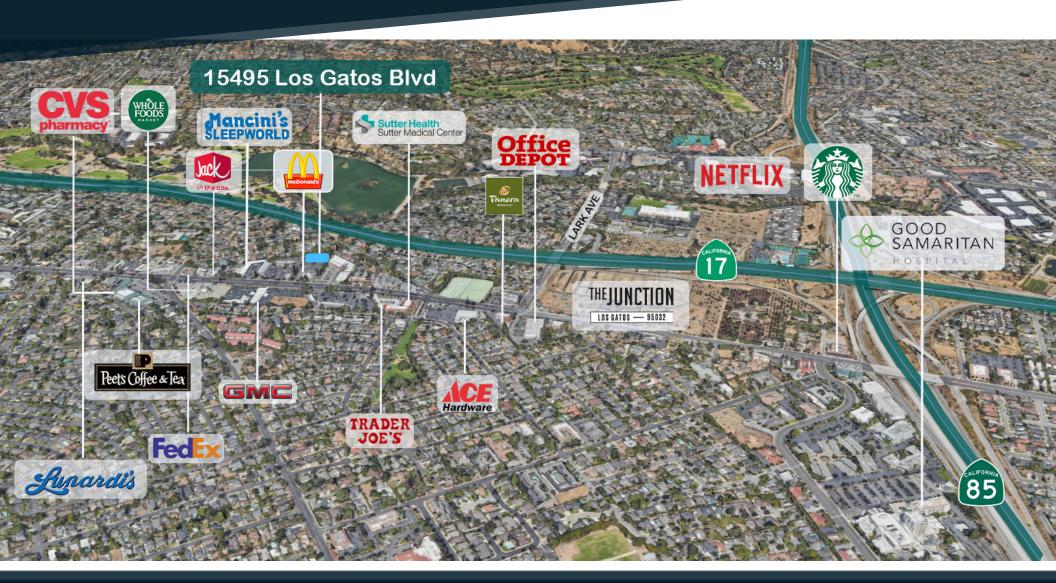

### **Doug Ferrari** 408.879.4002

15455-15495 Los Gatos Boulevard, Los Gatos California

Retail vacancies - 1st Floor

- 15545-B (1,282 SF)
- 15545-F (1,000 SF)

1543 Lafayette Street, Suite C Santa Clara, 95050

Office 408.879.4000 Fax 408.879.4004 www.primecommercialinc.com

**Dixie Divine** 408.879.4001

ddivine@primecommercialinc.com CA DRE 00926251 & 01481181

**Doug Ferrari** 408.879.4002

15455-15495 Los Gatos Boulevard, Los Gatos California