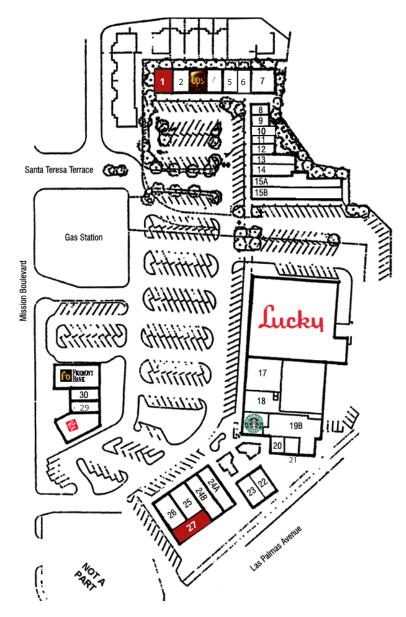

### **TENANT LIST**

| UNIT# | TENANT                           | SQUARE FEET |
|-------|----------------------------------|-------------|
| 1     | AVAILABLE                        | 1,904       |
| 2     | Lotus Academy                    | 846         |
| 3     | The UPS Store                    | 846         |
| 4     | Karate                           | 846         |
| 5     | Music School                     | 846         |
| 6     | Real Estate Office               | 846         |
| 7     | Real Estate Office               | 1,571       |
| 8     | Romancing Nails                  | 672         |
| 9     | Best Property Management         | 672         |
| 10    | Rick's Tennis Shop               | 672         |
| 11-12 | Mission San Jose Children's Hous | e 1,344     |
| 13    | Leased                           | 672         |
| 14    | Benjamin Bagels                  | 1,120       |
| 15A   | Rachael's Ballet                 | 1,120       |
| 15B   | Rachael's Ballet                 | 1,200       |
| 16    | Lucky's                          | 25,771      |
| 17    | Florist                          | 3,607       |
| 18    | Dental Group                     | 1,101       |
| 19A   | Starbuck's                       | 1,727       |
| 19B   | Learning Bee                     | 2,473       |
| 20    | Learning Bee                     | 1,200       |
| 21    | Ice 3 Creamery                   | 1,200       |
| 22    | Papa Poncho's Taqueria           | 1,281       |
| 23    | Prestige Health Spa              | 1,280       |
| 24A   | Liquor Farm                      | 1,360       |
| 24B   | Liquor Farm                      | 2,700       |
| 25    | Moon Bakery                      | 1,225       |
| 26    | Alborz Mediterranean Cuisine     | 1,960       |
| 27    | AVAILABLE                        | 2,005       |
| 28    | Jack In The Box                  | 2,650       |
| 29    | Tony's Dumplings                 | 912         |
| 30    | СРА                              | 1,088       |
| 31    | Fremont Bank                     | 3,200       |