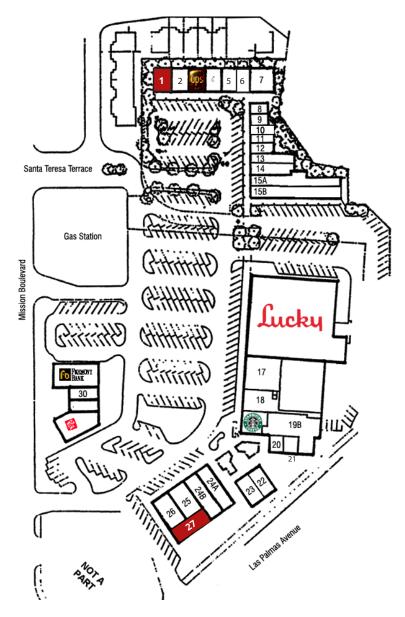

#### **TENANT LIST**

| UNIT# | TENANT                           | SQUARE FEET |
|-------|----------------------------------|-------------|
| 1     | AVAILABLE                        | 1,904       |
| 2     | Lotus Academy                    | 846         |
| 3     | The UPS Store                    | 846         |
| 4     | Martial Arts                     | 846         |
| 5     | Music School                     | 846         |
| 6     | Real Estate Office               | 846         |
| 7     | Real Estate Office               | 1,571       |
| 8     | Romancing Nails                  | 672         |
| 9     | Best Property Management         | 672         |
| 10    | Rick's Tennis Shop               | 672         |
| 11-12 | Mission San Jose Children's Hous | e 1,344     |
| 13    | Leased                           | 672         |
| 14    | Benjamin Bagels                  | 1,120       |
| 15A   | Rachael's Ballet                 | 1,120       |
| 15B   | Rachael's Ballet                 | 1,200       |
| 16    | Lucky's                          | 25,771      |
| 17    | Florist                          | 3,607       |
| 18    | Dental Group                     | 1,101       |
| 19A   | Starbuck's                       | 1,727       |
| 19B   | Learning Bee                     | 2,473       |
| 20    | Learning Bee                     | 1,200       |
| 21    | Ice 3 Creamery                   | 1,200       |
| 22    | Papa Poncho's Taqueria           | 1,281       |
| 23    | Prestige Health Spa              | 1,280       |
| 24A   | Liquor Farm                      | 1,360       |
| 24B   | Liquor Farm                      | 2,700       |
| 25    | Moon Bakery                      | 1,225       |
| 26    | Alborz Mediterranean Cuisine     | 1,960       |
| 27    | AVAILABLE                        | 2,005       |
| 28    | Jack In The Box                  | 2,650       |
| 29    | Restaurant Improvements          | 912         |
| 30    | СРА                              | 1,088       |
| 31    | Fremont Bank                     | 3,200       |
|       |                                  |             |