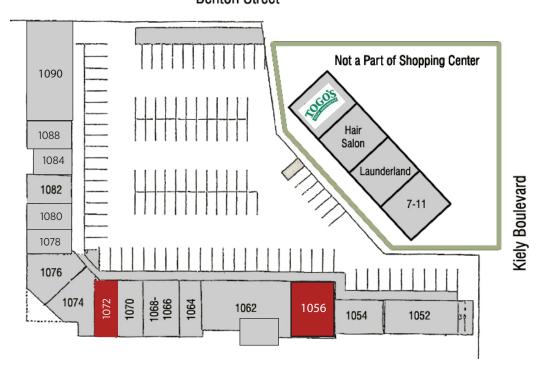

## SITE PLAN

#### **Benton Street**

### **AVAILABLE SPACES**

Unit 1056 - 1,666 SF Unit 1072 - 1,179 SF

#### **AVAILABLE SPACE**

Unit 1056 - 1,666 SF Unit 1072 - 1,179 SF