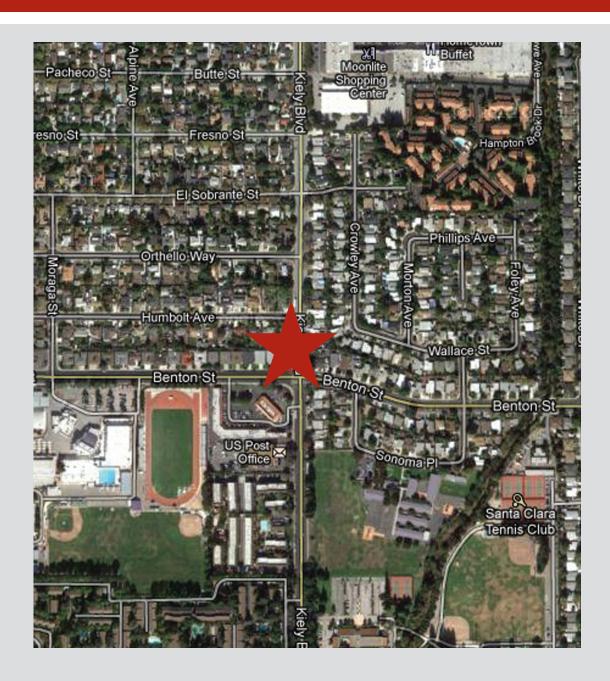

#### **HIGHLIGHTS**

- Well Established Neighborhood Shopping Center
- Close to Post Office & Santa Clara High School
- High Identity Location at the Corner of Kiely Boulevard and Benton Street
- Abundant Parking
- Monument Signage

#### **DEMOGRAPHICS**

|                   | 1 Mile   | 3 Miles   | 5 Miles   |
|-------------------|----------|-----------|-----------|
| Average HH Income | \$99,429 | \$100,985 | \$102,545 |
| Population        | 30,082   | 209,250   | 553,020   |

#### **DENISE LUPRETTA**

408.879.4000 Ext. 214 dlupretta@primecommercialinc.com CA BRE 01735925









## SITE PLAN

#### **Benton Street**



### **AVAILABLE SPACES**

Unit 1056 - 1,666 SF Unit 1072 - 1,179 SF

#### **DENISE LUPRETTA**

408.879.4000 Ext. 214 dlupretta@primecommercialinc. com



## **AERIAL**



#### **DENISE LUPRETTA**

408.879.4000 Ext. 214 dlupretta@primecommercialinc. com