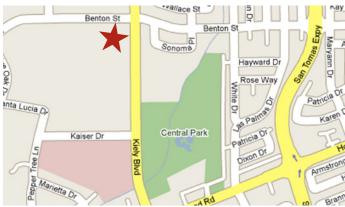

# Kiely Plaza

1080 Kiely Boulevard Santa Clara, California 95051



#### **AVAILABLE SPACE**

Unit 1056 - 1,666 SF Unit 1072 - 1,179 SF

#### **HIGHLIGHTS**

- Well Established Neighborhood Shopping Center
- Close to Post Office & Santa Clara High School
- High Identity Location at the Corner of Kiely Boulevard and Benton Street
- Abundant Parking
- Monument Signage

#### **DEMOGRAPHICS**

|                   | 1 Mile   | 3 Miles   | 5 Miles   |
|-------------------|----------|-----------|-----------|
| Average HH Income | \$99,429 | \$100,985 | \$102,545 |
| Population        | 30,082   | 209,250   | 553,020   |

#### **DENISE LUPRETTA**

408.879.4000 Ext. 214 dlupretta@primecommercialinc.com CA BRE 01735925









## SITE PLAN

#### **Benton Street**



### **AVAILABLE SPACES**

Unit 1056 - 1,666 SF Unit 1072 - 1,179 SF

#### **DENISE LUPRETTA**

408.879.4000 Ext. 214 dlupretta@primecommercialinc. com



## **AERIAL**



#### **DENISE LUPRETTA**

408.879.4000 Ext. 214 dlupretta@primecommercialinc. com