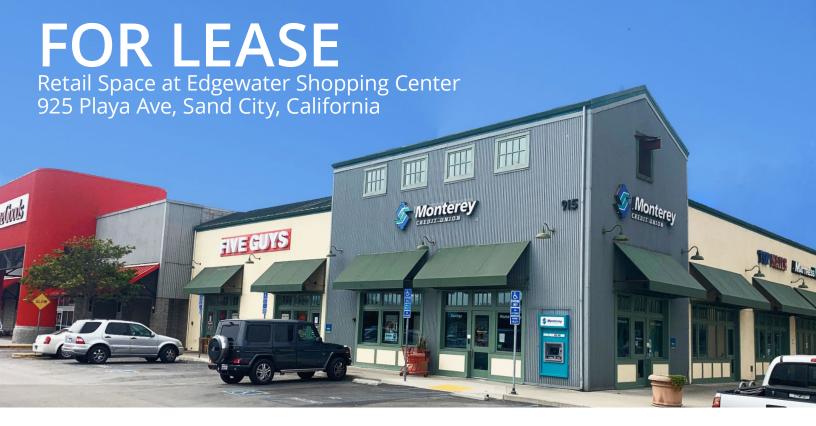

### **FEATURES**

- 1,850 Sq Ft Available
- Available January 1, 2021
- Highly Visible End Cap Location
- Anchored by Target, Ross, Lucky, PetSmart, and Ulta
- Other tenants include Starbucks, Five Guys, HomeGoods, Panera Bread
- Monterey County's Most Popular Power Center
- Visible from CA HWY 1

- Minutes from Monterey, Carmel, and Pebble Beach
- Retail Hub for the regionneighboring retailers include Costco, Marshalls, and Office Depot