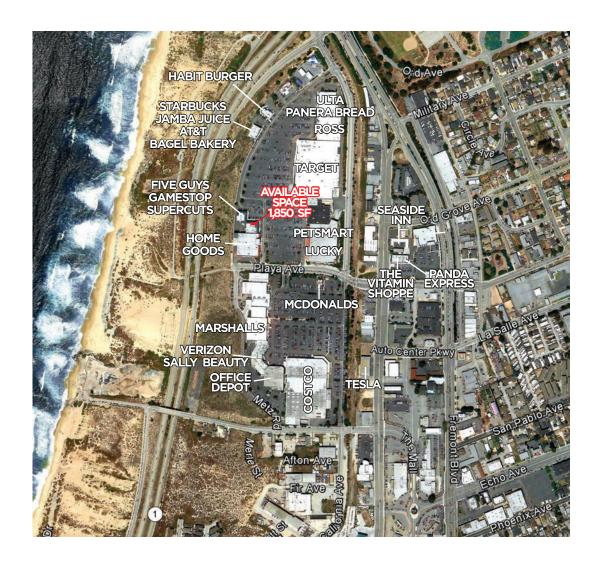

# **AERIAL MAP**

Retail Space at Edgewater Shopping Center 925 Playa Ave, Sand City, California

1543 Lafayette Street, Suite C Santa Clara, CA 95050 Office 408.879.4000 Fax 408.879.4004

### **FEATURES**

- 1,850 Sq Ft Available
- Available January 1, 2021
- Highly Visible End Cap Location
- Anchored by Target, Ross, Lucky, PetSmart, and Ulta
- Other tenants include Starbucks, Five Guys, HomeGoods, Panera Bread
- Monterey County's Most Popular Power Center
- Visible from CA HWY 1

- Minutes from Monterey, Carmel, and Pebble Beach
- Retail Hub for the regionneighboring retailers include Costco, Marshalls, and Office Depot