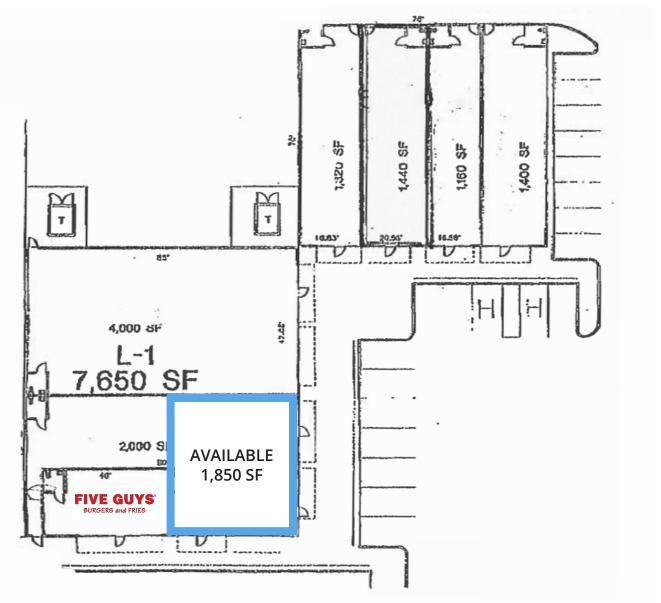

# **FLOOR PLAN**

Retail Space at Edgewater Shopping Center 925 Playa Ave, Sand City, California

1543 Lafayette Street, Suite C Santa Clara, CA 95050 Office 408.879.4000 Fax 408.879.4004

## **DOUG FERRARI**

408.879.4002 dferrari@primecommercialinc.cor CA BRE 01032363

### **DIXIE DIVINE**

408.879.4001
ddivine@primecommercialinc.com

rime Commercial, Inc. has obtained the information contained herein from sources we deem reliable. However, we have not verified its accuracy and make no guarantee, warranty or representation about it. It is subject to errors, modification, omission, hange of price and/or terms, prior lease sale or financing, or withdraw without notice. It may include projections, opinions, or assumptions or estimated for example only, and they may represent current or future performance of the property. You and our tax and legal advisors should conduct your own of the property and transaction. The information provided in this brochure are estimates only, not representations, and are not intended to be relied upon for any purpose. All demographic information on tail this brochure is obtained from esti.