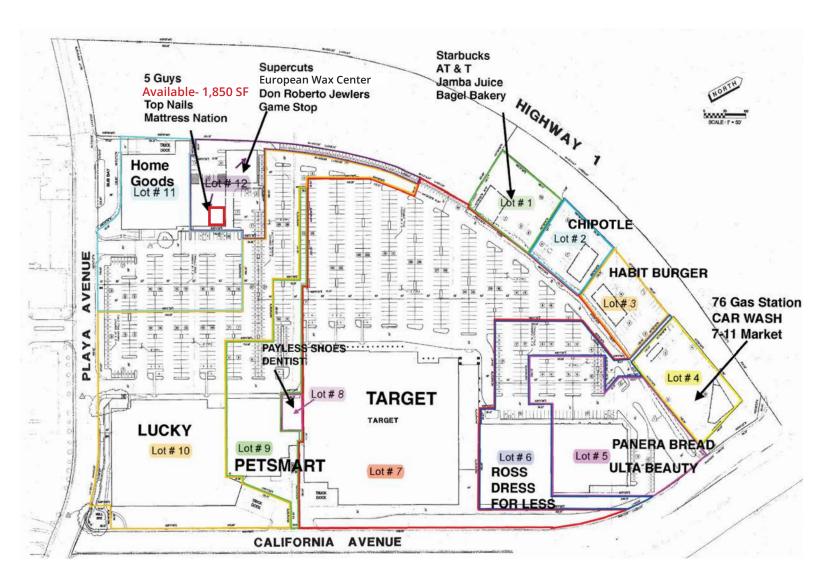

# **SITE PLAN**

Retail Space at Edgewater Shopping Center 925 Playa Ave, Sand City, California

1543 Lafayette Street, Suite C Santa Clara, CA 95050 Office 408.879.4000 Fax 408.879.4004

### DOUG FERRARI

408.879.4002 dferrari@primecommercialinc.com CA BRE 01032363

### **DIXIE DIVINE**

408.879.4001 ddivine@primecommercialinc.com CA BRE 00926251 & 01481181

rime Commercial, Inc. has obtained the information contained herein from sources we deem reliable. However, we have not verified its accuracy and make no guarantee, warranty or representation about it. It is subject to errors, modification, omission, hange of price and/or terms, prior lease sale or financing, or withdraw without notice. It may include projections, opinions, or assumptions or estimated for example only, and they may represent current or future performance of the property. You and our tax and legal advisors should conduct your own of the property and transaction. The information provided in this brochure are estimates only, not representations, and are not intended to be relied upon for any purpose. All demographic information provided in this brochure is obtained from esti