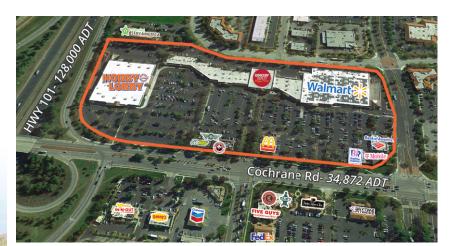

# **Property Highlights:**

- 250,000 SF Community Shopping Center
  - -- Anchored by Walmart, Hobby Lobby, and Grocery Outlet
- **Abundant Parking** Extensive On-Site Parking Lot
- **✓** Excellent Retail Trade Area
  - -- Serving Morgan Hill, South San Jose, San Martin, & Gilroy
- Located on the Busiest Exit in Morgan Hill with Convenient Access to U.S. HWY 101

### TRAFFIC COUNTS (CARS PER DAY)

| Cochrane Road | 34,872 ADT  |
|---------------|-------------|
| Highway 101   | 128,000 ADT |