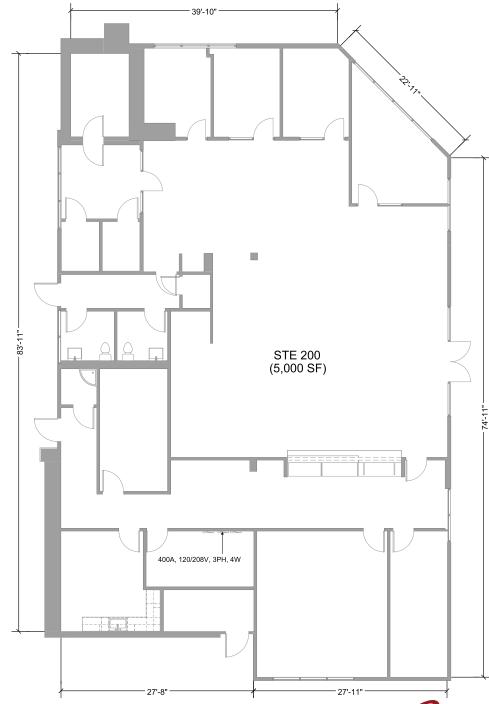

# PAD H 200 RETAIL AVAILABLE - 5,000 SF PAD K 100 RESTAURANT AVAILABLE - 2,540 SF 120 Panda Express 140 Wing Stop 160 Subway

Suite 120
120 COCHRANE PLAZA

Suite 124
124 COCHRANE PLAZA

Suite 132

130 COCHRANE PLAZA

Suite 150
150 COCHRANE PLAZA

Suite 200

Prime Commercial, Incorporated © 2024 Prime Commercial, Inc. has obtained the information contained herein from sources we deem reliable. However, we have not verified its accuracy and make no guarantee, warranty or representation about it. It is subject to errors, modification, omission, change of price and/or terms, prior lease sale or financing, or withdraw without notice. It may include projections, opinions, or assumptions or estimated for example only, and they may represent current or future performance of the property. You and your tax and legal advisors should conduct your own due diligence of the property and transaction. The information provided in this brochure are estimates only, not representations, and are not intended to be relied upon for any purpose. All demographic information contained in this brochure is obtained from STDB and esri.