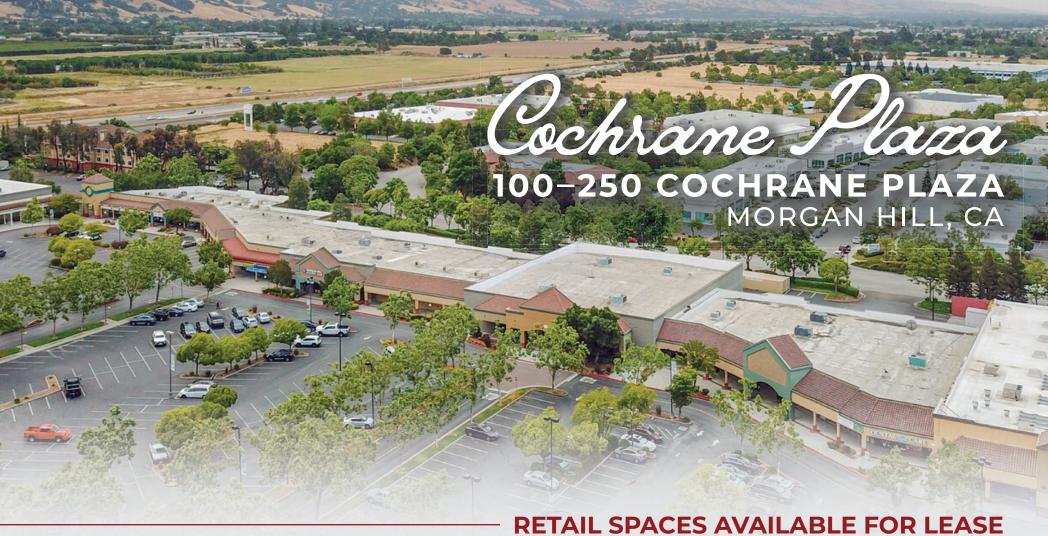

# **Property Highlights:**

- 250,000 SF Community Shopping Center
  - -- Anchored by Walmart, Hobby Lobby, and Grocery Outlet
- **Abundant Parking** Extensive On-Site Parking Lot
- **✓** Excellent Retail Trade Area
  - -- Serving Morgan Hill, South San Jose, San Martin, & Gilroy
- Located on the Busiest Exit in Morgan Hill with Convenient Access to U.S. HWY 101

- Jr. Anchor Opportunity 10,200 SF -- With Freeway Monument Signage
- Freestanding Pad Available 5,000 SF -- Front Pad with Monument Signage
- 2nd Generation Restaurant with Patio 2,540 SF

| DEMOGRAPHICS   | 1 MILE    | 3 MILES   | 5 MILES   |
|----------------|-----------|-----------|-----------|
| Population     | 8,684     | 42,014    | 57,746    |
| Avg. HH Income | \$232,788 | \$195,759 | \$199,281 |