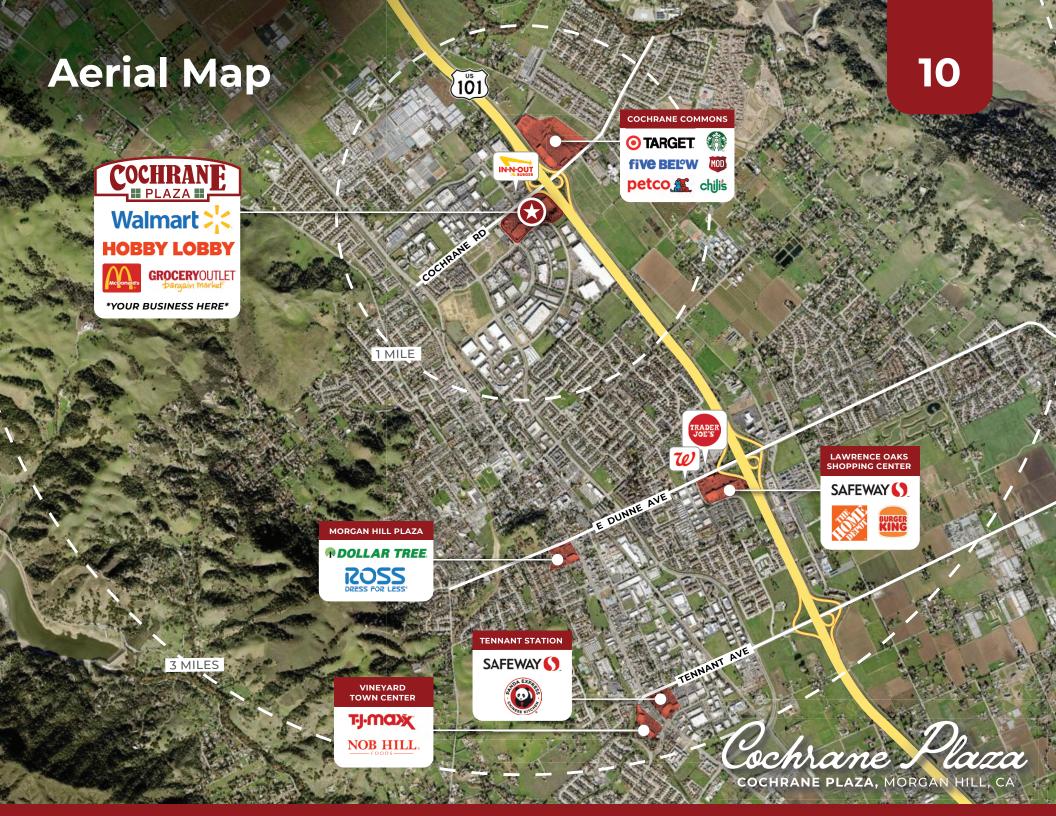

# **Property Highlights:**

- 250,000 SF Community Shopping Center
  - -- Anchored by Walmart, Hobby Lobby, and Grocery Outlet
- **Abundant Parking** Extensive On-Site Parking Lot
- **✓** Excellent Retail Trade Area
  - -- Serving Morgan Hill, South San Jose, San Martin, & Gilroy
- Located on the Busiest Exit in Morgan Hill with Convenient Access to U.S. HWY 101

### TRAFFIC COUNTS (CARS PER DAY)

| Cochrane Road | 34,872 ADT  |
|---------------|-------------|
| Highway 101   | 128,000 ADT |