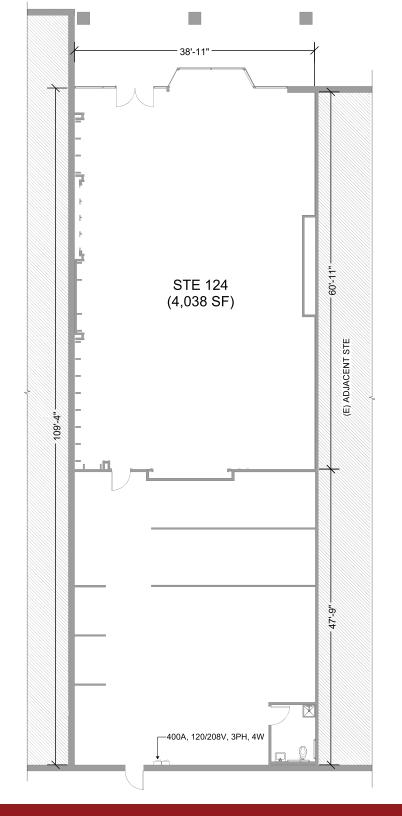

| Victory Martial Arts         |
|------------------------------|
| RETAIL AVAILABLE - 2,262 SF  |
| Benjamin Moore Paints        |
| RETAIL AVAILABLE - 4,038 SF  |
| Morgan Hill Athletic Club    |
| RETAIL AVAILABLE - 7,580 SF  |
| Grocery Outlet (Coming Soon) |
|                              |

# PAD H 200 RETAIL AVAILABLE - 5,000 SF PAD K 100 RESTAURANT AVAILABLE - 2,540 SF 120 Panda Express 140 Wing Stop 160 Subway

Suite 120
120 COCHRANE PLAZA

Suite 124
124 COCHRANE PLAZA

Suite 132

130 COCHRANE PLAZA