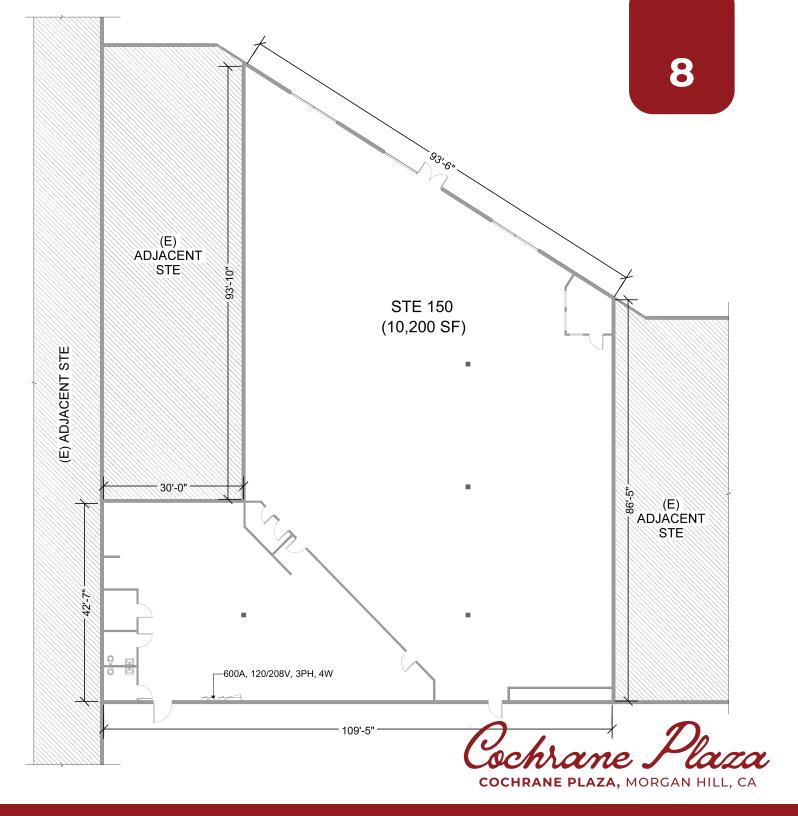

| 144 | Cali Pet Goodz               |
|-----|------------------------------|
| 150 | RETAIL AVAILABLE - 10,200 SF |
| 154 | Cochrane Plaza Dental Care   |
| 170 | Walmart Supercenter          |
|     |                              |
| 990 | Hobby Lobby                  |
|     |                              |
| 135 | McDonalds                    |
|     |                              |
| PAD | 1                            |
| 218 | T-Mobile                     |
| 222 | PostalAnnex                  |
| 226 | Tortilla House               |

Suite 150
150 COCHRANE PLAZA

Suite 200

Prime Commercial, Incorporated © 2024 Prime Commercial, Inc. has obtained the information contained herein from sources we deem reliable. However, we have not verified its accuracy and make no guarantee, warranty or representation about it. It is subject to errors, modification, omission, change of price and/or terms, prior lease sale or financing, or withdraw without notice. It may include projections, opinions, or assumptions or estimated for example only, and they may represent current or future performance of the property. You and your tax and legal advisors should conduct your own due diligence of the property and transaction. The information provided in this brochure are estimates only, not representations, and are not intended to be relied upon for any purpose. All demographic information contained in this brochure is obtained from STDB and esri.