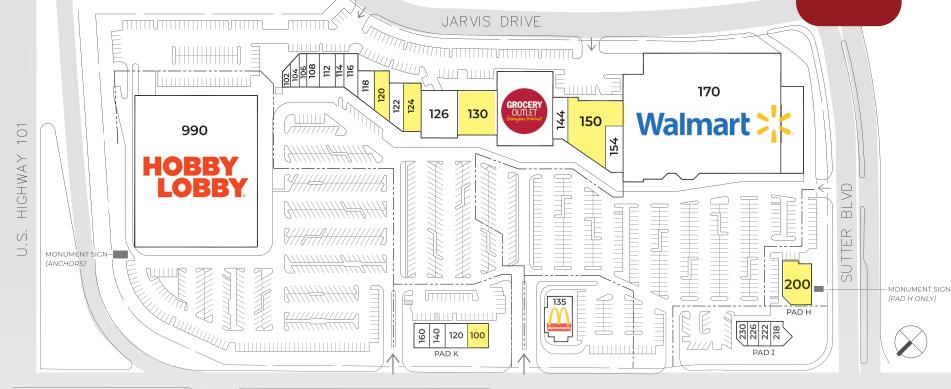

### **TENANT LIST**

| 102    | Harry & Son Jewelers        |
|--------|-----------------------------|
| 104    | Mayfair Hair & Nails        |
| 106    | iTAN - Sun Spray Spa        |
| 108    | Victoria's Nail Spa         |
| 10/112 | Tandoori Flames Restaurant  |
| 114    | T4 Boba Tea                 |
| 116    | Ichiban Sushi               |
| 118    | Victory Martial Arts        |
| 120    | RETAIL AVAILABLE - 2,262 SF |
|        |                             |

| Victory Martial Arts         |
|------------------------------|
| RETAIL AVAILABLE - 2,262 SF  |
| Benjamin Moore Paints        |
| RETAIL AVAILABLE - 4,038 SF  |
| Morgan Hill Athletic Club    |
| RETAIL AVAILABLE - 7,580 SF  |
| Grocery Outlet (Coming Soon) |
|                              |

| 144 | Cali Pet Goodz               |
|-----|------------------------------|
| 150 | RETAIL AVAILABLE - 10,200 SF |
| 154 | Cochrane Plaza Dental Care   |
| 170 | Walmart Supercenter          |
|     |                              |
| 990 | Hobby Lobby                  |
|     |                              |
| 135 | McDonalds                    |
|     |                              |
| PAD | 1                            |
| 218 | T-Mobile                     |
| 222 | PostalAnnex                  |
| 226 | Tortilla House               |

230 Baskin Robbins

# PAD H 200 RETAIL AVAILABLE - 5,000 SF PAD K 100 RESTAURANT AVAILABLE - 2,540 SF 120 Panda Express 140 Wing Stop 160 Subway

Suite 120
120 COCHRANE PLAZA

Suite 124
124 COCHRANE PLAZA

Suite 132

130 COCHRANE PLAZA