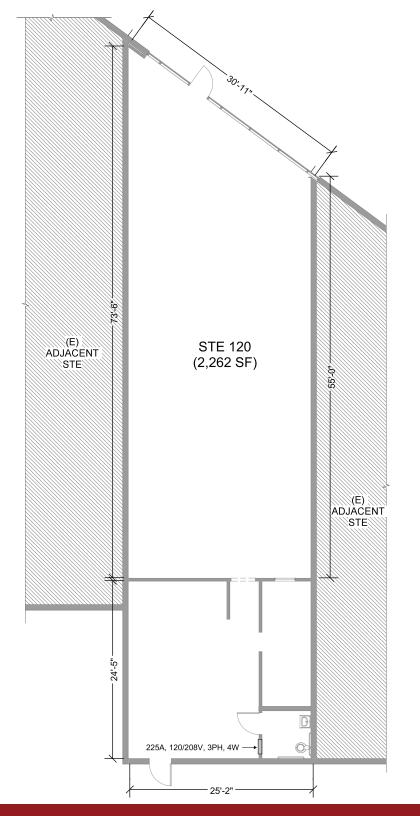

### **TENANT LIST**

| 102    | Harry & Son Jewelers        |
|--------|-----------------------------|
| 104    | Mayfair Hair & Nails        |
| 106    | iTAN - Sun Spray Spa        |
| 108    | Victoria's Nail Spa         |
| 10/112 | Tandoori Flames Restaurant  |
| 114    | T4 Boba Tea                 |
| 116    | Ichiban Sushi               |
| 118    | Victory Martial Arts        |
| 120    | RETAIL AVAILABLE - 2,262 SF |
|        |                             |

# PAD H 200 RETAIL AVAILABLE - 5,000 SF PAD K 100 RESTAURANT AVAILABLE - 2,540 SF 120 Panda Express 140 Wing Stop 160 Subway

Suite 120
120 COCHRANE PLAZA

Suite 124
124 COCHRANE PLAZA

Suite 132

130 COCHRANE PLAZA