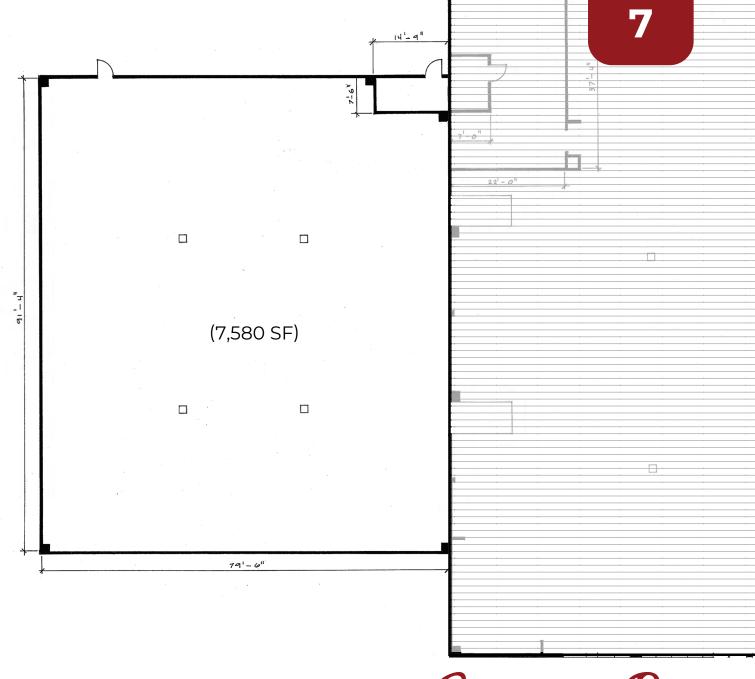

| Victory Martial Arts         |
|------------------------------|
| RETAIL AVAILABLE - 2,262 SF  |
| Benjamin Moore Paints        |
| RETAIL AVAILABLE - 4,038 SF  |
| Morgan Hill Athletic Club    |
| RETAIL AVAILABLE - 7,580 SF  |
| Grocery Outlet (Coming Soon) |
|                              |