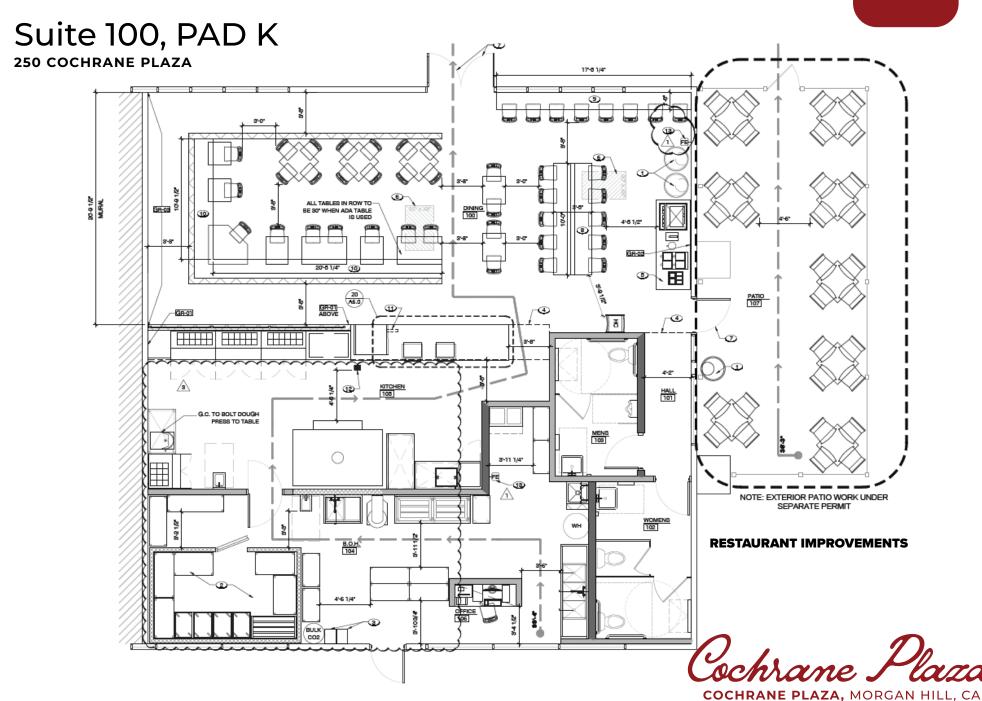

# PAD H 200 RETAIL AVAILABLE - 5,000 SF PAD K 100 RESTAURANT AVAILABLE - 2,540 SF 120 Panda Express 140 Wing Stop 160 Subway

Suite 120
120 COCHRANE PLAZA

Suite 124
124 COCHRANE PLAZA

Suite 132

130 COCHRANE PLAZA