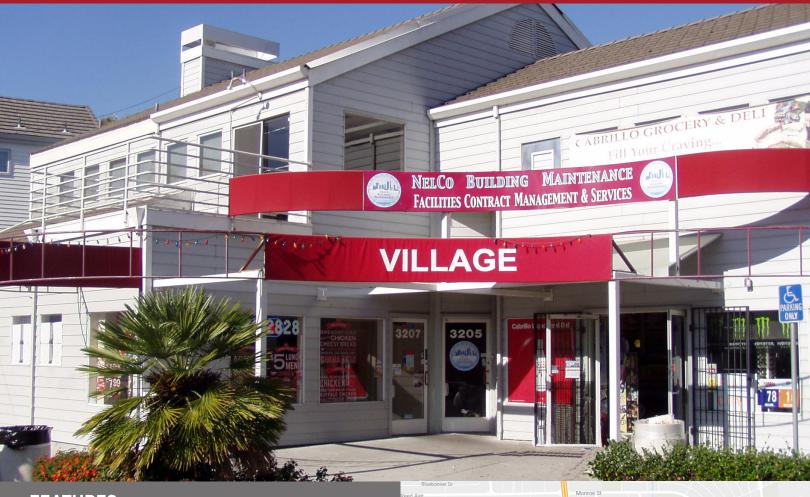

# 3205 CABRILLO AVENUE SANTA CLARA, CA 95051

# **FEATURES**

- 1,312 square foot office space
- Located on second floor
- 4 private offices
- Open space with break room area
- Outdoor patio
- Retail on 1st floor
- Close to El Camino Real

Modified gross lease, call for details