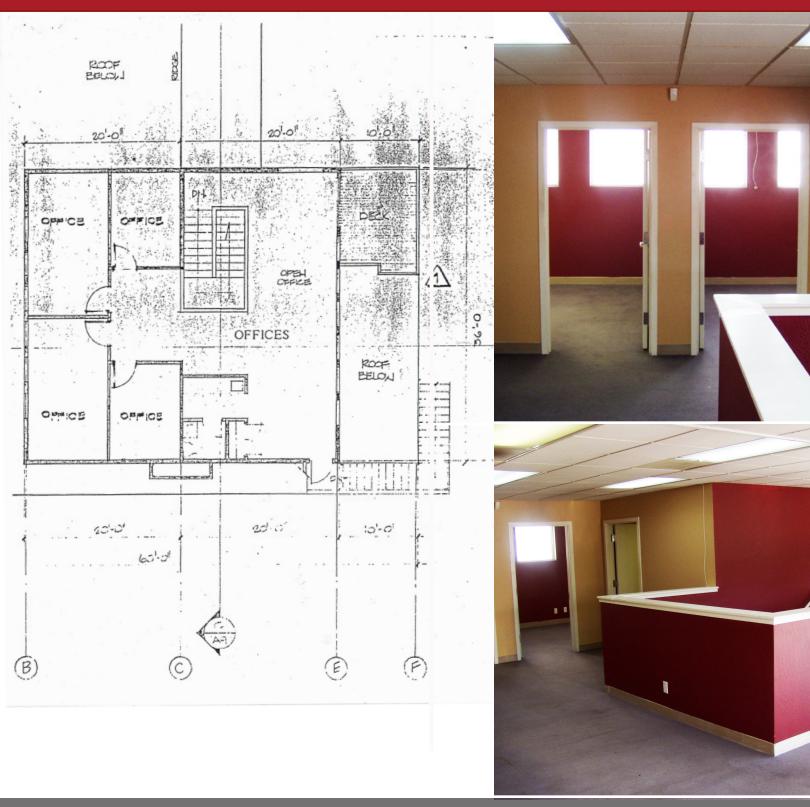

# **FEATURES**

- 1,312 square foot office space
- Located on second floor
- 4 private offices
- Open space with break room area
- Outdoor patio
- Retail on 1st floor
- Close to El Camino Real

Modified gross lease, call for details

# 3205 CABRILLO AVENUE SANTA CLARA, CA 95061

**EXCLUSIVE AGENTS** 