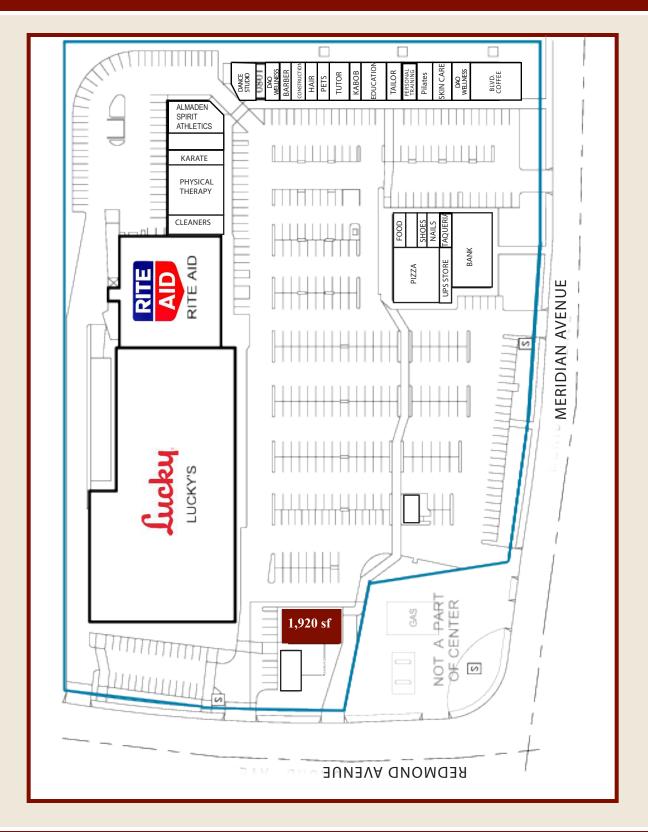

## SITE PLAN

NEC MERIDIAN AVE. & REDMOND AVE 6055-6081 MERIDIAN AVE 1337-1359 REDMOND AVE SAN JOSE, CA 95120

AVAILABLE PENDING

### **Spaces Available:**

1,920 Square Feet