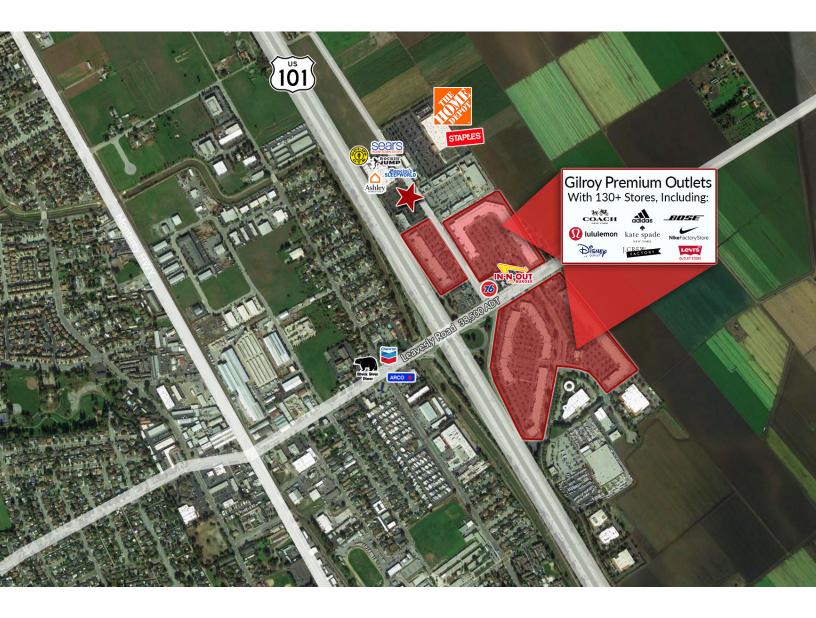

### Aerial Map & **Demographics**

#### **Traffic Counts**

| 8,400 ADT  |
|------------|
| 38,500 ADT |
| 98,430 ADT |
|            |

1543 Lafayette Street, Suite C Santa Clara, 95050 Office 408.879.4000 www.primecommercialinc.com CA BRE 01032363