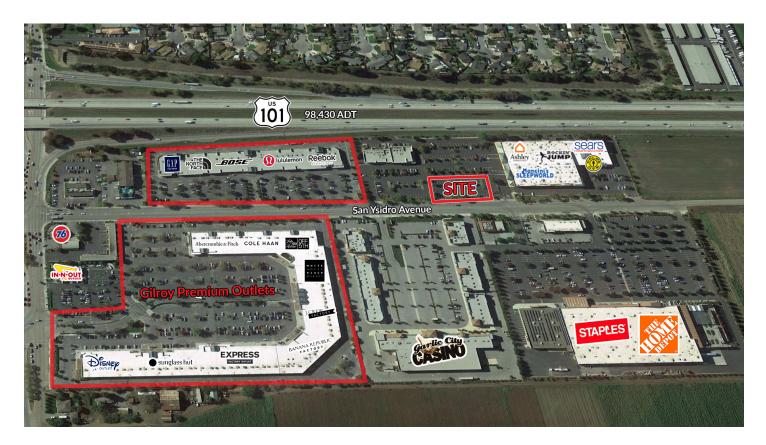

# Drive Through Build-to-Suit Opportunity 8757 San Ysidro Avenue, Gilroy, California 95020

## **Features:**

- Drive-Through Retail Pad available at Alamo Plaza. Anchored by Ashley Home, Mancini's Sleep World, and Sears Home
- Up to 3,000 square feet of building area possible
- Next to the Gilroy Premium Outlets
- Excellent location with US Highway 101 exposure (98,430 vehicles daily)
- New monument sign planned with panel for Pad Tenant fronting US Highway 101
- Abundant on-site parking and ease of access from San Ysidro Avenue
- Call Agent for building specifications and pricing

#### Drive Through Build-to-Suit Opportunity 8757 San Ysidro Avenue, Gilroy California