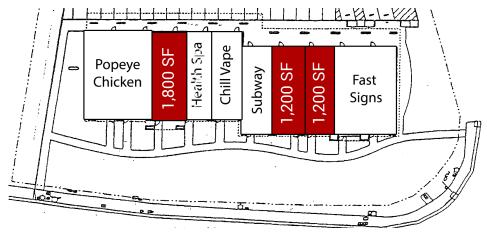

### **FEATURES**

- High Visibility Location
- Near the Intersection of Capitol Expy & HWY 87
- Abundant On-Site Parking
- Units 30 & 40 Available Now
- 1,800 Sq Ft Possible Restaurant (Avail. Dec 2017)
- 2,400 Sq Ft Retail Space, Divisible to 1,200 Sq Ft
- Rate: \$2.25/SF, NNN

### **SPACE AVAILABLE**

1543 Lafayette Street, Suite C Santa Clara, CA 95050 Office 408.879.4000 Fax 408.879.4004 www.primecommercialinc.com **DOUG FERRARI** 

408.879.4002 dferrari@primecommercialinc.com CA BRE 01032363 DIXIE DIVINE 408.879.4001 ddivine@primecommercialinc.com CA BRE 00926251 & 01481181