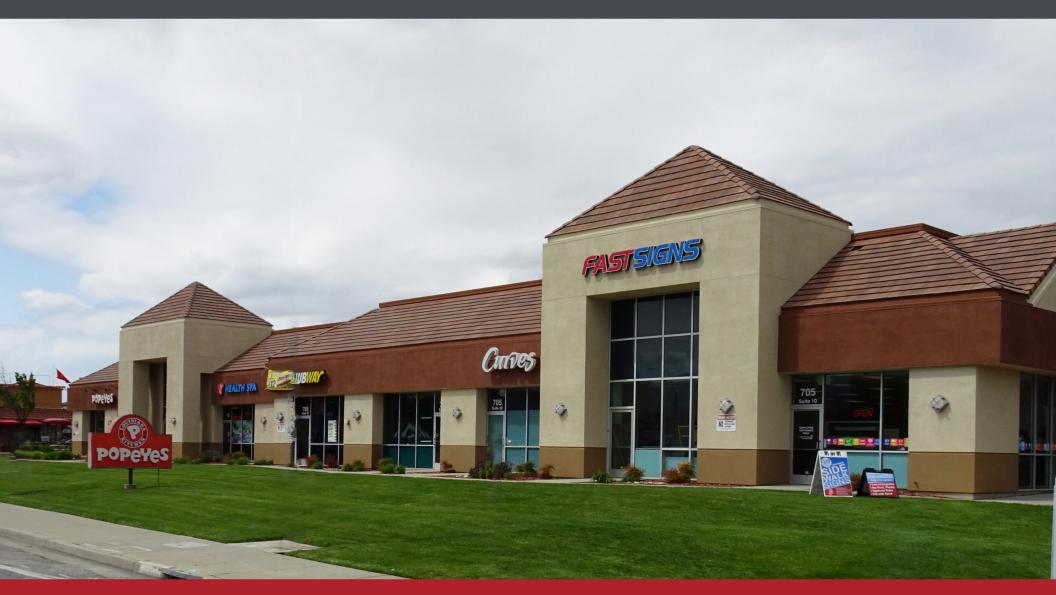

## **705 W. CAPITOL EXPRESSWAY**

SAN JOSE, CALIFORNIA

### **FEATURES**

- High Visibility Location
- Near the Intersection of Capitol Expy & HWY 87
- Abundant On-Site Parking
- Units 30 & 40 Available Now
- 1,800 Sq Ft Possible Restaurant (Avail. Dec 2017)
- 2,400 Sq Ft Retail Space, Divisible to 1,200 Sq Ft
- Rate: \$2.25/SF, NNN