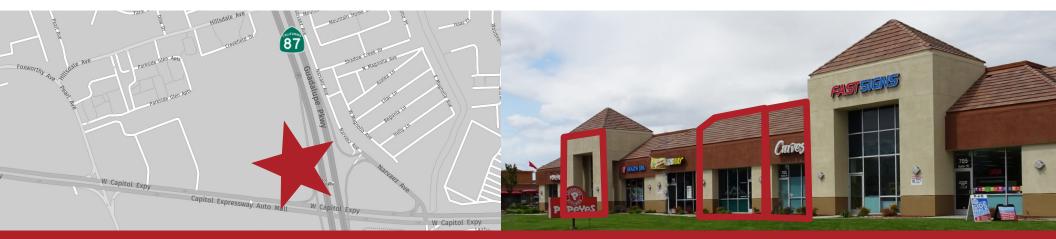

### **FEATURES**

- High Visibility Location
- Near the Intersection of Capitol Expy & HWY 87
- Abundant On-Site Parking
- Units 30 & 40 Available Now
- 1,800 Sq Ft Possible Restaurant (Avail. Dec 2017)
- 2,400 Sq Ft Retail Space, Divisible to 1,200 Sq Ft
- Rate: \$2.25/SF, NNN