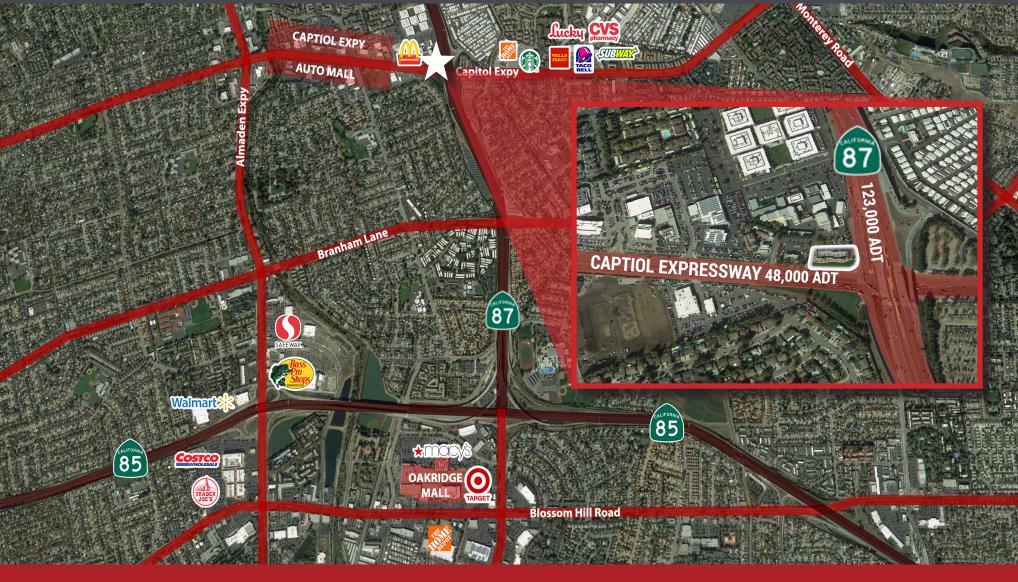

### **FEATURES**

- High Visibility Location
- Near the Intersection of Capitol Expy & HWY 87
- Abundant On-Site Parking
- Units 30 & 40 Available Now
- 1,800 Sq Ft Possible Restaurant (Avail. Dec 2017)
- 2,400 Sq Ft Retail Space, Divisible to 1,200 Sq Ft
- Rate: \$2.25/SF, NNN