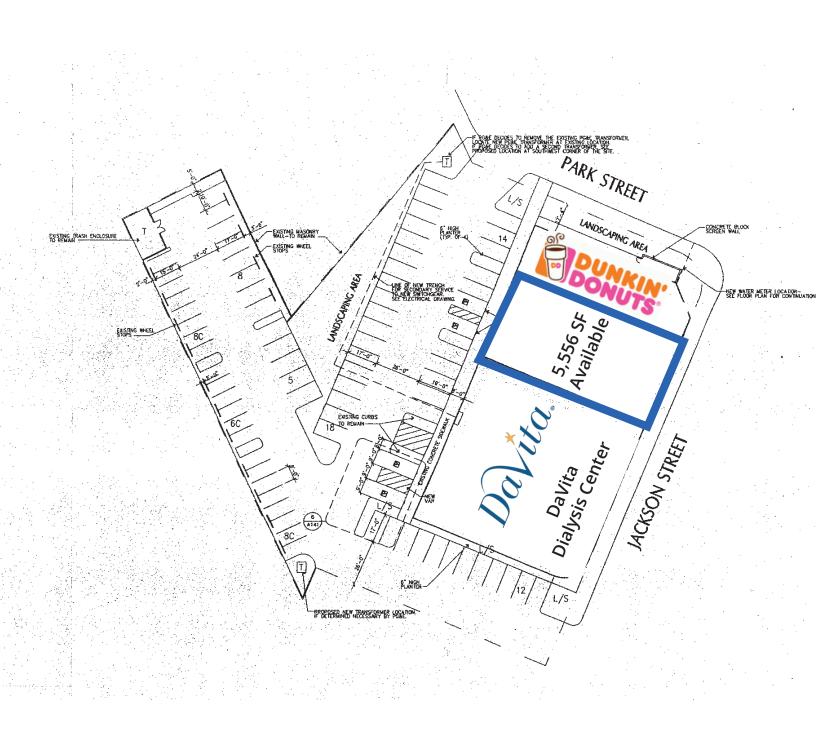

## **FEATURES**

- 5,556 Square Feet
- Available Now!
- Excellent Location on Busy Jackson St.
- Abundant On-Sit Parking
- Low Nets
- Traffic Count 44,500 ADT
- Co-Tenants Include Dunkin Donuts & DaVita
- \$0.99/ SF Year One