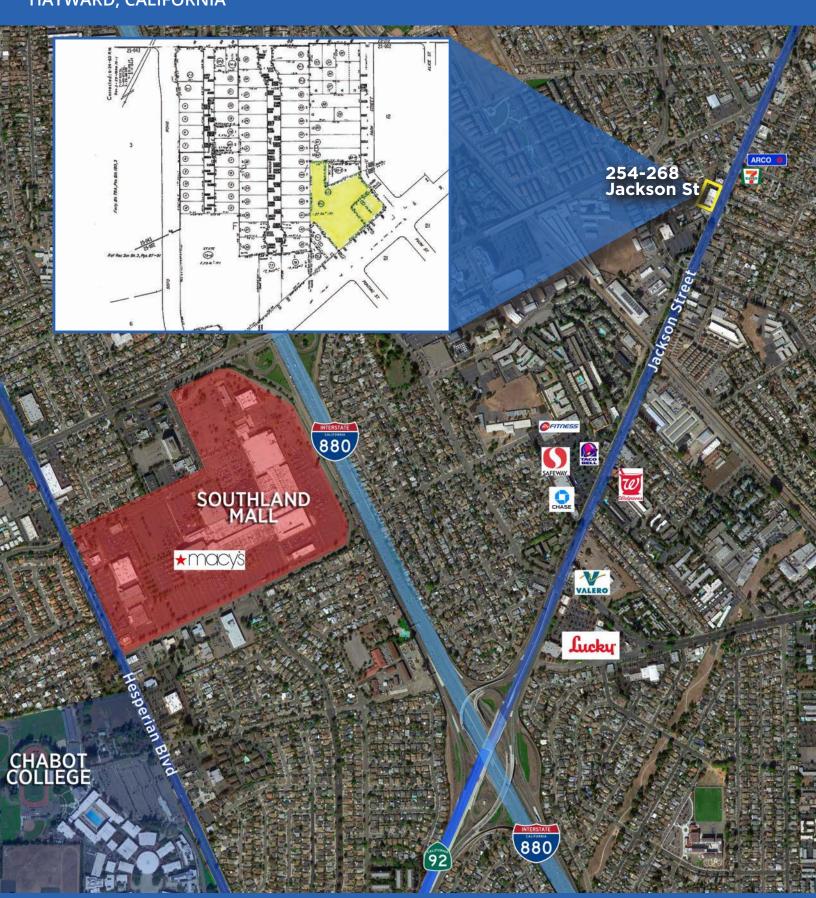

# **AREA & PLAT MAP**

1543 LAFAYETTE STREET I SUITE C I SANTA CLARA, CA I 95050 I OFFICE 408.879.4000 I FAX 408.879.4004 I WWW.PRIMECOMMERCIALINC.COM

Prime Commercial, Inc. has obtained the information contained herein from sources we deem reliable. However, we have not verified its accuracy and make no guarantee, warranty or representation about it. It is subject to errors, modification, omission, change of price and/or terms, prior lease sale or financing, or withdraw without notice. It may include projections, opinions, or assumptions or estimated for example only, and they may represent current or future performance of the property. You and your tax and legal advisors should conduct your own of the property and transaction. The information provided in this brochure are estimates only, not representations, and are not intended to be relied upon for any purpose. All demographic information contained in this brochure is obtained from esri.