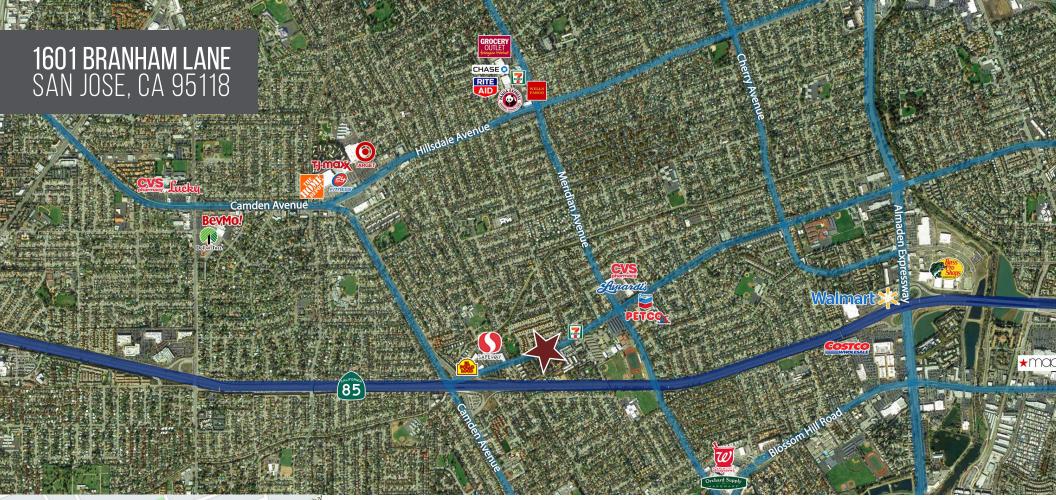

# **TRAFFIC COUNTS**

| Branham Lane | 24,440 ADT |
|--------------|------------|
| Camden Ave   | 33,980 ADT |
| Meridian Ave | 26,000 ADT |
| HWY 85       | 46,725 ADT |
|              |            |