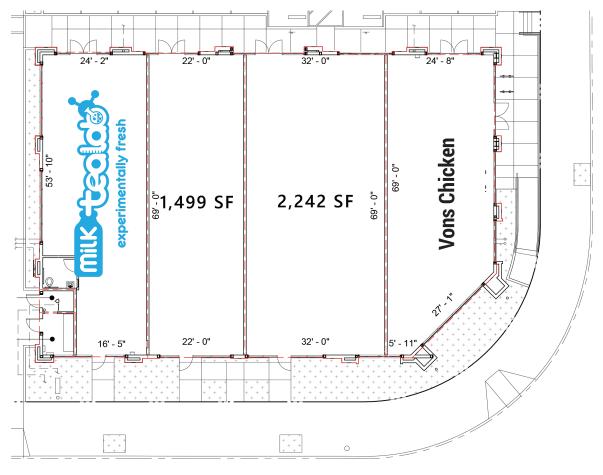

# **1601 BRANHAM LANE** SAN JOSE, CA 95118

SPACES AVAILABLE

Unit 20 2,242 SF

Unit 30 1,499 SF

BRANHAM LN.

1543 Lafayette Street, Suite C

Santa Clara, CA 95050 P. 408.879.4000 F. 408.879.4001 www.primecommercialinc.com