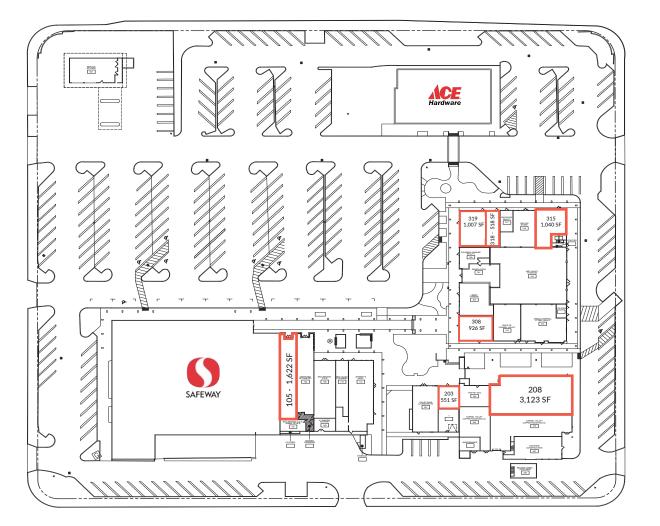

## SITE PLAN

| 104 | Safeway                                         |
|-----|-------------------------------------------------|
| 105 | AVAILABLE 1.622 SF                              |
| 106 | Hartford Optometry                              |
| 107 | Eric Brown, DDS                                 |
| 108 | Eric Brown, DDS                                 |
| 109 | K. DeBoard Pottery                              |
| 110 | Mid Valley Cleaners                             |
| 112 | Jeffrey's Grill                                 |
| 201 | Valley Maid Launderette                         |
| 202 | Carmel Valley Coffee Roasting Co                |
| 203 | AVAILABLE 551 SF                                |
| 204 | The Pet Spa                                     |
| 206 | Beckett Construction                            |
| 207 | Hastings Construction                           |
| 208 | AVAILABLE 3,123 SF                              |
| 212 | Carmel Valley Coffee Roasting Co.               |
| 301 | Skinnovation                                    |
| 307 | Iolis' Pizzeria                                 |
| 308 | AVAILABLE 926 SF                                |
| 310 | Sue's of Carmel Valley                          |
| 312 | Animal Hospital at Mid Valley                   |
| 313 | Mid Valley Self Storage                         |
| 315 | AVAILABLE 1,040 SF Second Gen. Restaurant Space |
| 316 | The UPS Store                                   |
| 317 | Big Block Realty                                |
| 318 | AVAILABLE 518 SF                                |
| 319 | AVAILABLE 1,007 SF Combinable with Unit 318     |
| 320 | Coldwell Banker Realty                          |
| 100 |                                                 |

- 400 Ace Hardware
- 501 Carmel Valley Auto Service

DIXIE DIVINE CA BRE 00926251 & 01481181 408.879.4001 ddivine@primecommercialinc.com

PRIME COMMERCIAL Office 408.879.4000 www.primecommercialinc.com

Ring