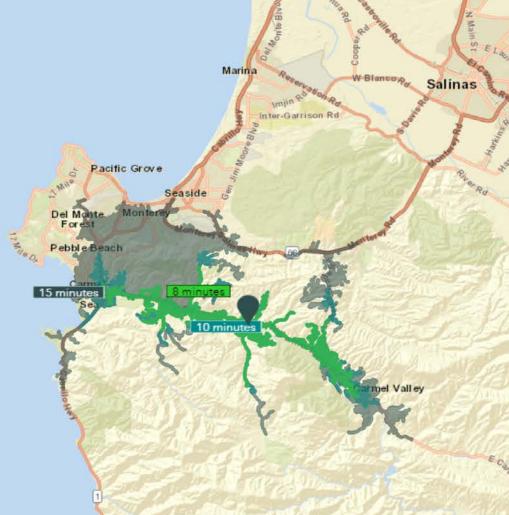

## DEMOGRAPHICS & TRAFFIC COUNTS

|               | <u>8 Minutes</u> | <u>10 Minutes</u> | 15 Minutes |
|---------------|------------------|-------------------|------------|
| Population    | 2,965            | 6,497             | 30,803     |
| Avg HH Income | \$143,077        | \$146,334         | \$132,757  |