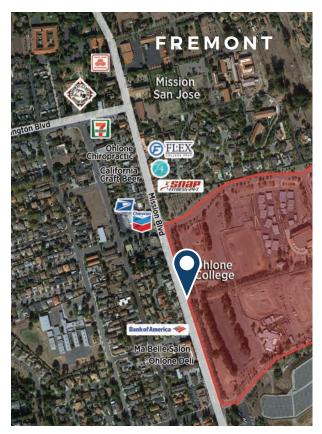

Ohlone College: approx 8,500 enrolled students

### **Traffic Count**

Mission Boulevard: 15,490 ADT

### Site Plan

MISSION BOULEVARD

0101012

LOCATED IN FREMONT'S MISSION DISTRICT ACROSS FROM OHLONE COLLEGE

CHARMING AND WELL-MAINTAINED COMMON AREAS