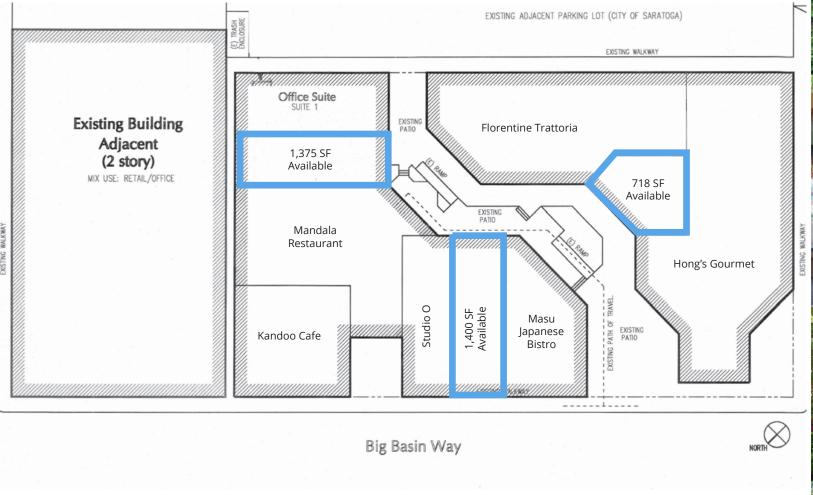

# **SITE PLAN** 14510 Big Basin Way Saratoga, California

1543 Lafayette Street, Suite C Santa Clara, CA 95050 Office 408.879.4000 Fax 408.879.4004

# **FEATURES** 14510 Big Basin Way Saratoga, California

- Beautifully Maintained & Landscaped Retail Center
- High Visibility and Pedestrian Traffic Along Big Basin Way, Downtown Saratoga's Main Retail Thoroughfare
- Abundant Parking to the Immediate Rear of Center
- 1,400 Sq Ft Retail Space • \$2.50/sf plus Nets
- 1,375 Sq Ft Retail Space • \$2.00/sf plus Nets
- 718 Sq Ft Retail Space • \$3.00/sf plus Nets