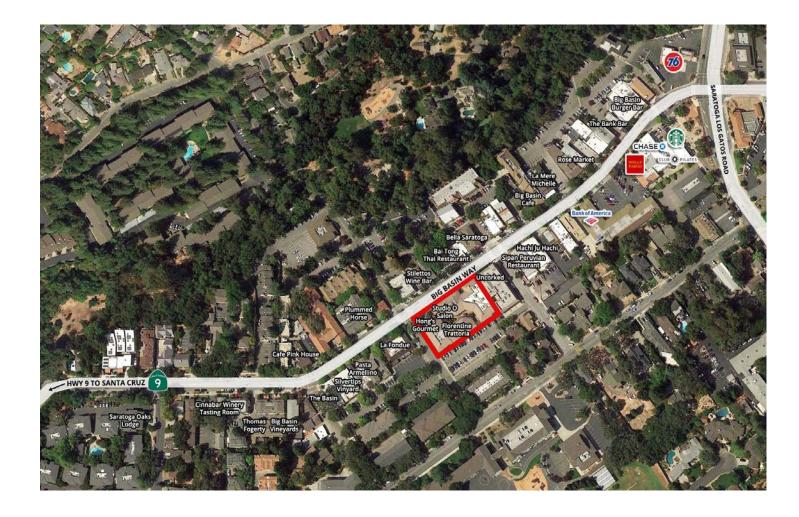

# **AREA MAP** 14510 Big Basin Way Saratoga, California

DIXIE DIVINE 408.879.4001 ddivine@primecommercialinc.con CA BRE 00926251 & 01481181

1543 Lafayette Street, Suite C Santa Clara, CA 95050 Office 408.879.4000 Fax 408.879.4004