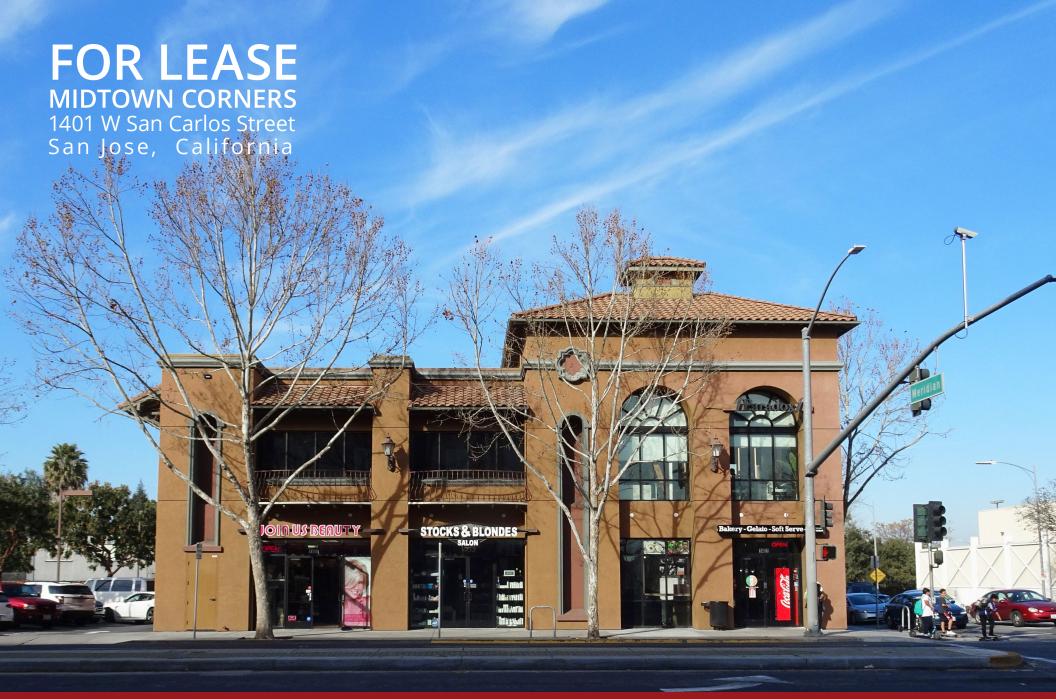

## FEATURES MIDTOWN CORNERS San Jose, California

- 1,360 Sq Ft Available
- Located at the high-identity intersection of W San Carlos Street and Meridian Avenue
- Second floor office space with private restroom and outdoor patio area

## **MAP**

- Across from Midtown Shopping Center anchored by Safeway
- Neighboring tenants include Starbucks, Walgreens, and Italian Brothers Bakery
- \$1.50/sf NNN
- Offering 3 months free on a minimum
   3-5 year term