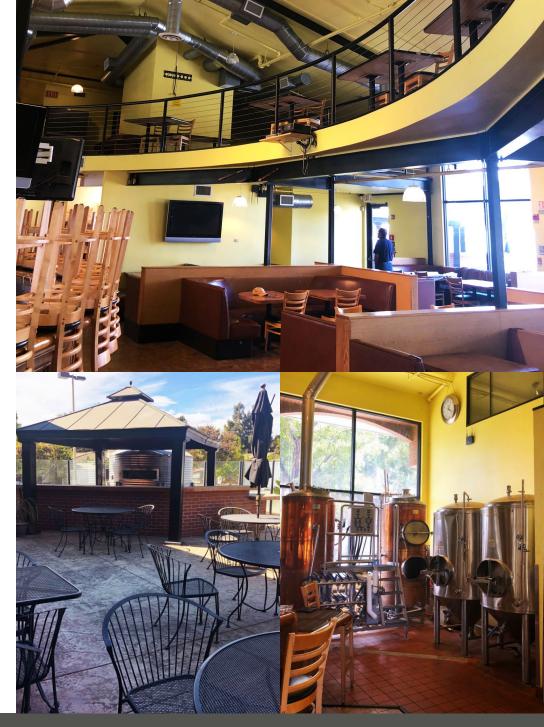

### **FEATURES**

- Fully fixturized restaurant & brewery with Brewing Vats, Hood, Grease Trap, Refrigeration/Freestanding Freezers, Bar with 28 taps, etc.
- 7,257 sf ground floor with elevator served mezzanine dining area
- Large enclosed ABC Patio with freestanding outdoor Pizza Oven
- Exclusive Parking lot with approximately 7/1000 parking
- High Visibility and Prominent Downtown location
- Signalized intersection at Northern Gateway to Downtown Morgan Hill
- High Traffic Count- 17,633 ADT on Monterey Street
- Strong Demographics
- High walkability score of 72