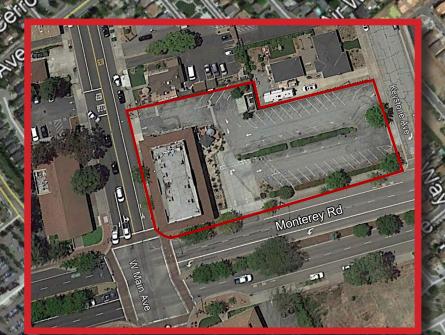

### **FEATURES**

- Fully fixturized restaurant & brewery with Brewing Vats, Hood, Grease Trap, Refrigeration/Freestanding Freezers, Bar with 28 taps, etc.
- 7,257 sf ground floor with elevator served mezzanine dining area
- Large enclosed ABC Patio with freestanding outdoor Pizza Oven
- Exclusive Parking lot with approximately 7/1000 parking
- High Visibility and Prominent Downtown location
- Signalized intersection at Northern Gateway to Downtown Morgan Hill
- High Traffic Count- 17,633 ADT on Monterey Street
- Strong Demographics
- High walkability score of 72