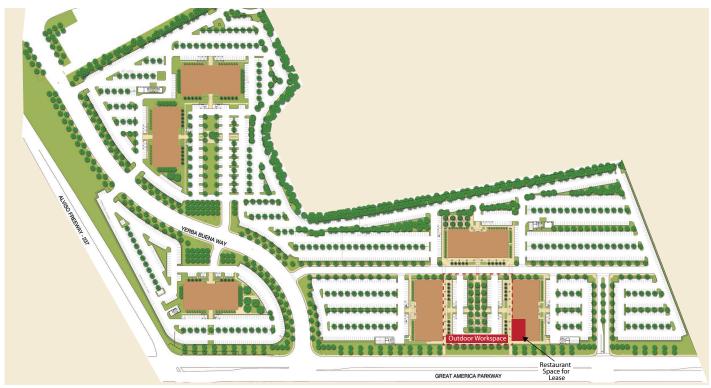

## **PROPERTY FEATURES**

- 4,300 Square Feet
- Fully Equipped Second Generation Restaurant Space
- Excellent Daytime Demographics
- Large Community Outdoor Covered Dining Area
- Available Immediately

1543 Lafayette Street, Suite C Santa Clara, 95050 Office 408.879.4000

## SANTA CLARA GATEWAY

5451 GREAT AMERICA PARKWAY SANTA CLARA, CALIFORNIA

1543 Lafayette Street, Suite C Santa Clara, 95050 Office 408.879.4000

**DIXIE DIVINE** CA BRE 00926251 & 01481181 408.879.4001

DOUG FERRARI CA BRE 01032363 408.879.4002 ddivine@primecommercialinc.com dferrari@primecommercialinc.com