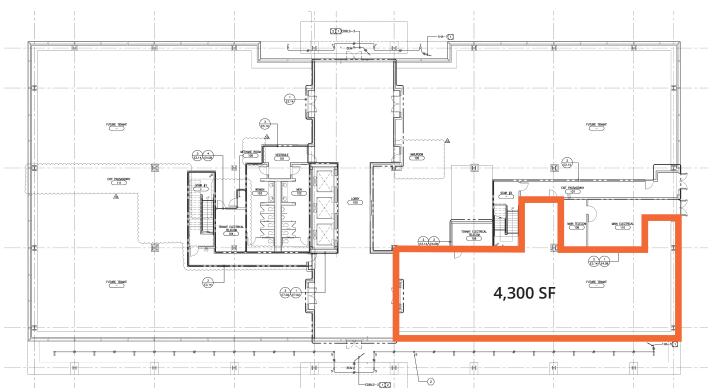

## **PROPERTY FEATURES**

- 4,300 Square Feet
- Fully Equipped Second Generation Restaurant Space
- Excellent Daytime Demographics
- Large Community Outdoor Covered Dining Area
- Available Immediately

1543 Lafayette Street, Suite C Santa Clara, 95050 Office 408.879.4000