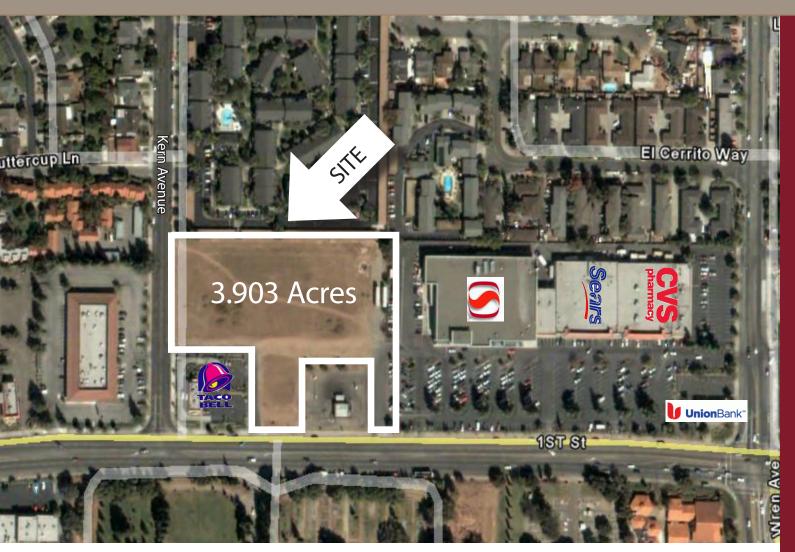

### **FEATURES**

- 3.903 Acres Total
- APN: 790-21-041
- Zoned: R-4
- Recently Re-zoned High Density Residential
- Utilities at Street
- Strong Demographics
- Price: \$5,850,000