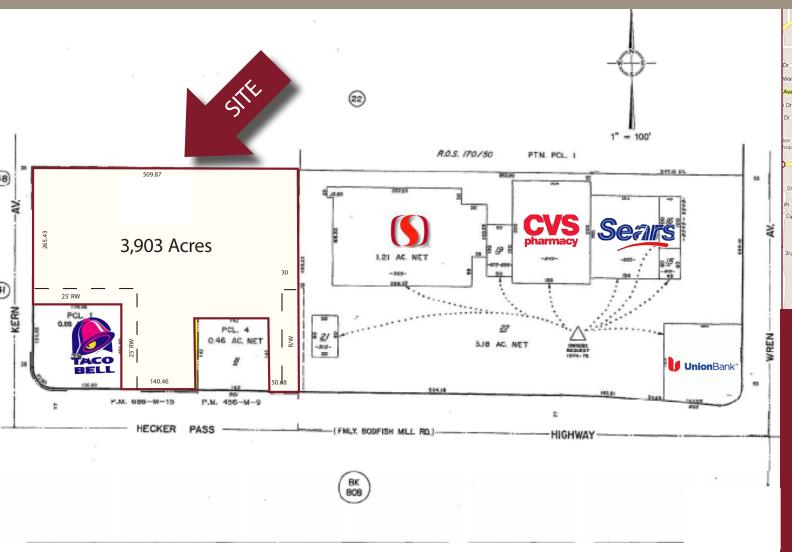

### **FEATURES**

- 3.903 Acres Total
- APN: 790-21-041
- Zoned: R-4
- Recently Re-zoned High Density Residential
- Utilities at Street
- Strong Demographics
- Price: \$5,850,000