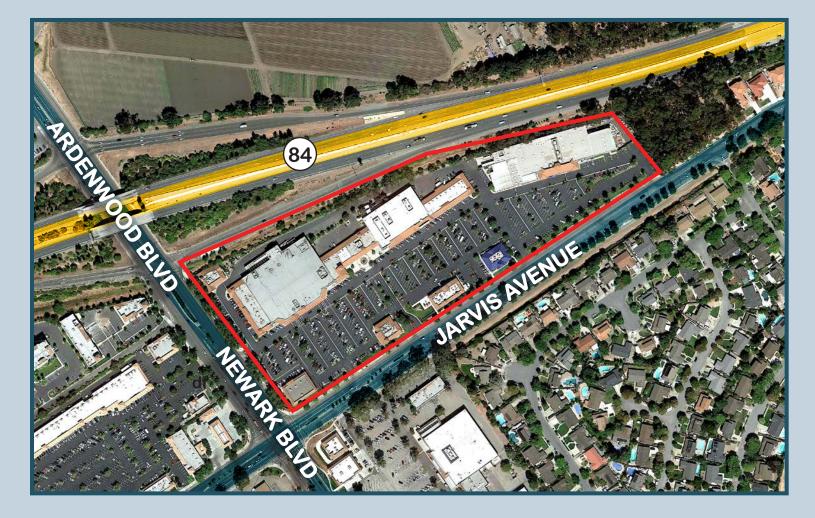

Newark Marketplace is a 167,789 square foot neighborhood shopping center conveniently located along Highway 84 (Decoto Road) on the Northeast Corner of Newark Boulevard and Jarvis Avenue in Newark, California.