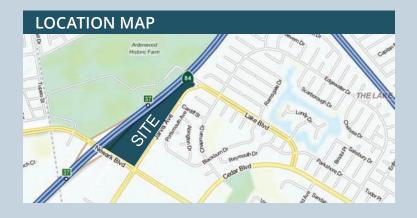

Newark Marketplace is a 167,789 square foot neighborhood shopping center conveniently located along Highway 84 (Decoto Road) on the Northeast Corner of Newark Boulevard and Jarvis Avenue in Newark, California.