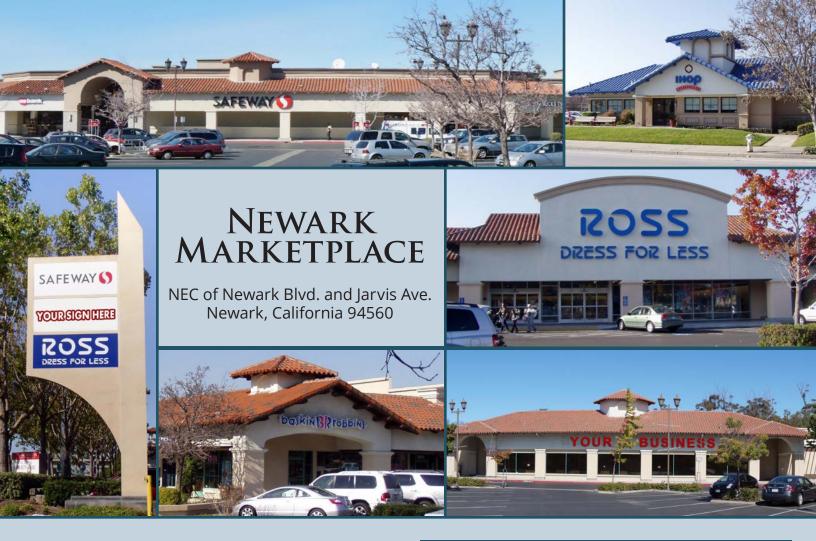

Newark Marketplace is a 167,789 square foot neighborhood shopping center conveniently located along Highway 84 (Decoto Road) on the Northeast Corner of Newark Boulevard and Jarvis Avenue in Newark, California.

## NEWARK MARKETPLACE

NEC of Newark Blvd. and Jarvis Ave. Newark, California 94560

### TENANTS

ANCHOR TENANTS

Safeway Ross IHOP Wells Fargo