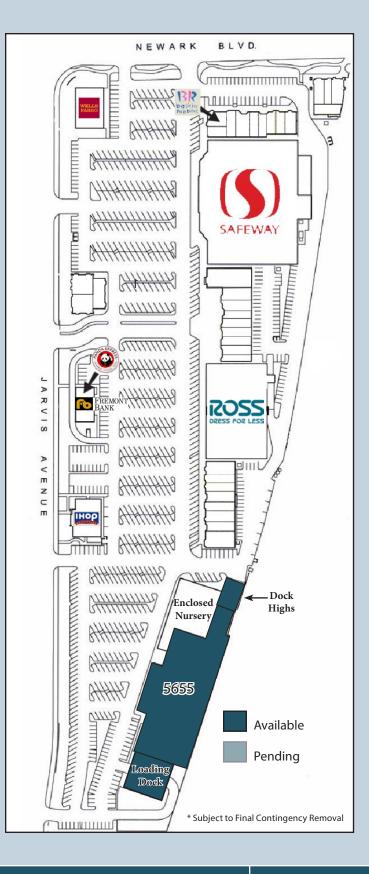

### TENANTS

ANCHOR TENANTS

Safeway Ross IHOP Wells Fargo

#### RESTAURANTS

Baby Lobster Baskin-Robbins Dickey's BBQ Donuts & Bagels Hamburger & Italian Restaurant Japanese Restaurant La Bamba Taqueria Mr. Pickles Panda Express Pie Dreams QQ Cup Safeway Stores Vietnamese Restaurant

#### RETAIL/SERVICE COMMERCIAL

The Beauty Lounge **Cigarette World** Dentist **Dollar Store** Dry Cleaner Foot Spa Fremont Bank Gamestop, Inc. Little Flower Mathnasium Nail Salon Natural Health Care & Acupuncture **Postal Annex** Shiva Salon Soccer Kraze Super Cuts Hair Salon **Tutoring Center TN Leap School** Day Spa We Nurture Kids

#### AVAILABLE SPACE

5655...... \*Former OSH\*...... 41,706 Square Feet

CALL FOR PRICING