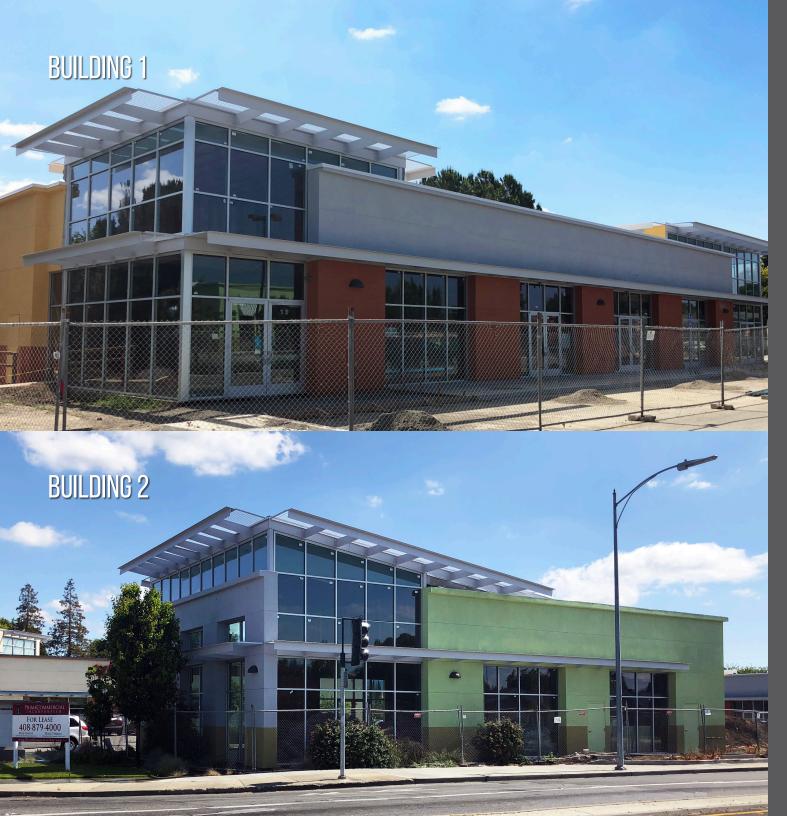

# FEATURES:

- Located at the Signalized SWC of Almaden Expressway and Foxworthy Ave
- Anchored by a New Walgreens
- Building 1- 6,760 SF SF (Divisible to 1,029 SF)
- Building 2- 3,000 SF (Divisible to 851 SF)
- Abundant On-Site Parking (4.8 Stalls/1,000 SF)
- Excellent Location with Strong Demographics and High Traffic Counts
- Attractive Architecture with High Quality Finishes
- Call For Pricing

BUILDING 1 1150 Foxworthy Avenue 6,760 SF Divisible to 1,029 SF

BUILDING 2 1110 Foxworthy Avenue 3,000 SF Divisible to 851 SF