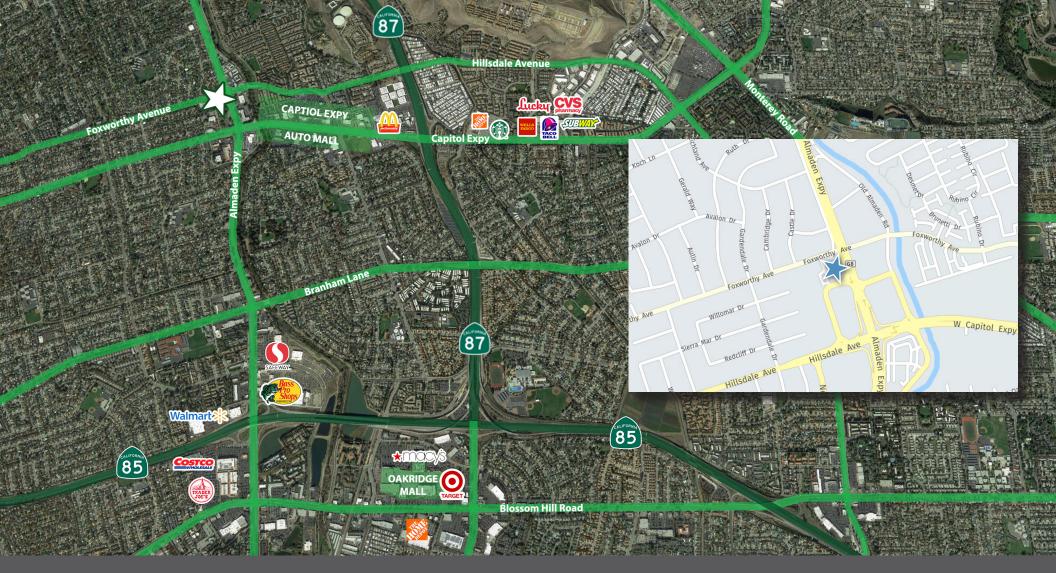

# AREA MAP

## TRAFFIC COUNTS

| Foxworthy Ave | 8,000 ADT  |
|---------------|------------|
| Almaden Expy  | 70,000 ADT |
| Hillsdale Ave | 33,000 ADT |
| Capitol Expy  | 39,330 ADT |

Prime Commercial, Inc. has obtained the information contained herein from sources we deem reliable. However, we have not verified its accuracy and make no guarantee, warranty or representation about it. It is subject to errors, modification, omission, change of price and/or terms, prior lease sale or financing, or withdraw without notice. It may include projections, opinions, or assumptions or estimated for example only, and they may represent current or future performance of the property. You and your tax and legal advisors should conduct your own of the property and transaction. The information provided in this brochure are estimates only, not representations, and are not intended to be relied upon for any purpose. All demographic information contained in this brochure is obtained from esri.