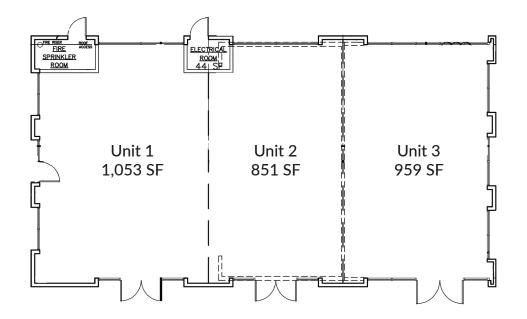

BUILDING 1 1150 Foxworthy Avenue 6,760 SF Divisible to 1,029 SF

BUILDING 2 1110 Foxworthy Avenue 3,000 SF Divisible to 851 SF