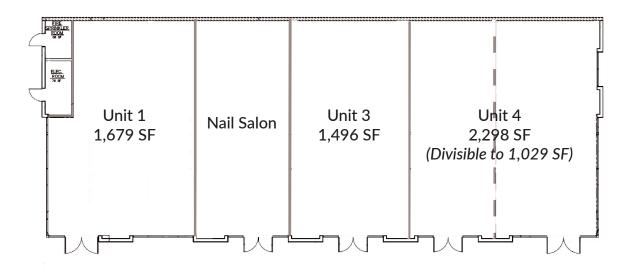

BUILDING 1 1150 Foxworthy Avenue 6,760 SF Divisible to 1,029 SF

BUILDING 2 1110 Foxworthy Avenue 3,000 SF Divisible to 851 SF