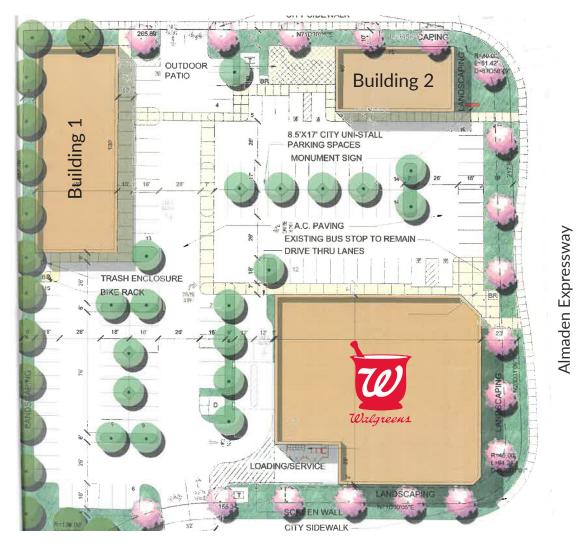

# FEATURES:

- Located at the Signalized SWC of Almaden Expressway and Foxworthy Ave
- Anchored by a New Walgreens
- Building 1- 6,760 SF SF (Divisible to 1,029 SF)
- Building 2- 3,000 SF (Divisible to 851 SF)
- Abundant On-Site Parking (4.8 Stalls/1,000 SF)
- Excellent Location with Strong Demographics and High Traffic Counts
- Attractive Architecture with High Quality Finishes
- Call For Pricing

BUILDING 1 1150 Foxworthy Avenue 6,760 SF Divisible to 1,029 SF

BUILDING 2 1110 Foxworthy Avenue 3,000 SF Divisible to 851 SF